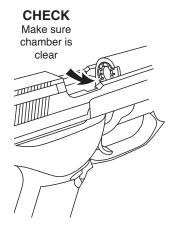

### **Assume Every Gun is Always Loaded**

Until you are certain the chamber is empty, treat every gun as if it were loaded. Do not assume the chamber is empty based on your memory or someone else's words. Always remove the magazine and visually check to confirm the chamber is empty.

### AFTER SHOOTING

After you are finished shooting, remove the magazine and visually examine the open chamber to check for clearance. Make sure both the magazine and the chamber are clear without BBs, **then engage the safety lever.** 