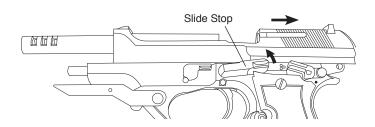

### **OPEN SLIDE**

The slide will remain open after the last BB has been fired and ejected. Remove the empty magazine and replace it with a loaded magazine, then release the slide stop. The first BB will be automatically loaded into the chamber.

### DISASSEMBLY

It is not recommended to disassemble the gun unless for general maintenance, or to clear BBs jammed inside the barrel.

- Remove the magazine by depressing the magazine catch on either side of the Airsoft gun.
- 2. Check and clear the chamber of BBs.
- 3. Press the disassembly button from the right side of the frame and turn the disassembly lever downward from the left side of the frame.
- 4. Glide the slide forward slowly away from the frame. The recoil spring and guide rod will pop loose.
- 5. Remove the guide rod and recoil spring.
- 6. Slide the barrel out from underneath the slide.