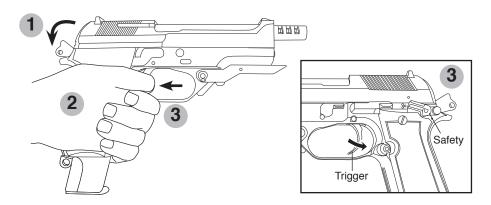

### LOADING CHAMBER

Pull the slide to the rear-most position and release the slide. This will automatically load the BBs into the chamber. The hammer will be in a cocked position. Make sure not to skip this procedure. Skipping this step will cause a misfire on the first pull of the trigger. The slide will stay open when the last BB is fired and ejected.

### SAFFTY

To engage the Safety, cock the hammer back and push down on the safety lever. The gun is not ready to fire.

(DOWN = ON = NOT READY TO FIRE)

To disengage the Safety, push up on the safety lever. The gun is ready to fire. (UP = OFF = READY TO FIRE)

### SHOOTING

- 1. Make sure the gun is cocked.
- 2. Grasp the Airsoft gun in your hand firmly. A two-hand hold with one hand wrapped around the other will help control the Airsoft gun.
- 3. Release safety and squeeze the trigger. The blow back action will load the following BBs automatically as the slide cycles back and forth.