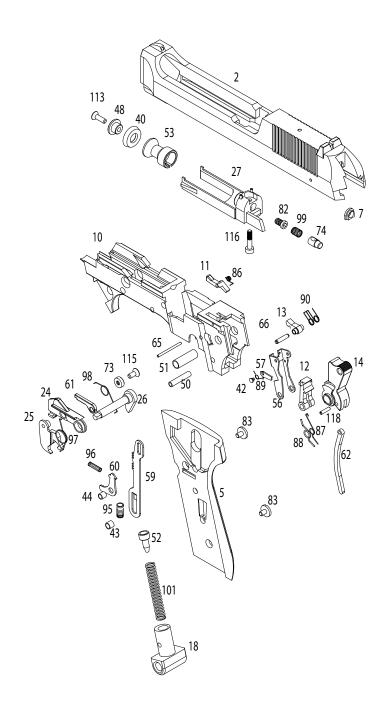

### **DIAGRAM**

### **PARTS LIST**

| Parts # | Description                                   |
|---------|-----------------------------------------------|
| M93R-1  | Frame                                         |
| M93R-2  | Slide                                         |
| M93R-3  | Outer Barrel                                  |
| M93R-4  | Grip (Left)                                   |
| M93R-5  | Grip (Right)                                  |
| M93R-6  | Cylinder                                      |
| M93R-7  | Firing Pin Sleeve                             |
| M93R-8  | Jet Nozzle                                    |
| M93R-10 | Inner Frame Base                              |
| M93R-11 | Inner Base Block                              |
| M93R-12 | Sear                                          |
| M93R-13 | Impact Block                                  |
| M93R-14 | Hammer                                        |
| M93R-15 | Trigger                                       |
| M93R-16 | Trigger Bar                                   |
| M93R-17 | Main Spring Housing                           |
| M93R-18 | Lanyard Loop Base                             |
| M93R-19 | Forward Handle Base                           |
| M93R-20 | Slide Catch Lever                             |
| M93R-21 | Magazine Catch                                |
| M93R-22 | Safety Lever                                  |
| M93R-23 | Selector Lever                                |
| M93R-24 | Disconnector                                  |
| M93R-25 | Disconnector Locking Block                    |
| M93R-26 | Disconnector Lever Bar                        |
| M93R-27 | Breech                                        |
| M93R-28 | Locking Block                                 |
| M93R-29 | Magazine Catch Spring<br>Guide (Left)         |
| M93R-30 | Magazine Catch Spring<br>Guide (Right)        |
| M93R-31 | Disassembly Lever                             |
| M93R-32 | Disassembly Lever Pin                         |
| M93R-33 | Hop Up Cylinder Clamp                         |
| M93R-34 | Hop Up Cylinder                               |
| M93R-35 | Inner Barrel Base                             |
| M93R-36 | Inner Barrel Base Clamp                       |
| M93R-37 | BB Feed Ramp                                  |
| M93R-39 | Hop Up Bucking                                |
| M93R-40 | Main Seal                                     |
| M93R-42 | Impact Block Lever Pin                        |
| M93R-43 | Selector Transfer Bar<br>Bushing              |
| M93R-44 | Selector Transfer Bar<br>Locking Hook Bushing |
|         | Locking Block Pin                             |

| M93R-47 Jet Nozzle Pin M93R-48 Main Seal Cap M93R-50 Sear Pin Sleeve M93R-51 Hammer Pin Sleeve M93R-52 Hammer Strut Plunger M93R-53 Main Seal Base M93R-54 Inner Barrel Base Pin Sleeve M93R-55 Inner Barrel Base Pin Sleeve M93R-56 Impact Block Housing M93R-57 Impact Block Lever M93R-58 Forward Handle M93R-59 Selector Transfer Bar Locking Hook M93R-60 Selector Transfer Bar Locking Hook M93R-61 Selector Bar Adapter M93R-62 Hammer Strut M93R-65 Sear Base Assembly Pin M93R-66 Impact Block Pin M93R-67 Trigger Pin M93R-68 Forward Handle Pin M93R-69 Forward Handle Mount Pin M93R-70 Forward Handle Spring Cover (Small) M93R-71 Forward Handle Spring Cover (Small) M93R-73 Selector Bar Bushing M93R-74 Firing Pin M93R-75 Recoil Spring Guide Rod M93R-76 Sear Housing Pin M93R-77 Top Main Spring Housing Pin M93R-78 Main Spring Housing Pin M93R-78 Main Spring Housing Pin M93R-80 Disconnector Pin M93R-81 Grips Screw M93R-82 Inner Base Block Spring M93R-83 Sear Spring M93R-89 Impact Block Lever Spring M93R-89 Impact Block Lever Spring M93R-90 Impact Block Spring M93R-91 Trigger Bar Spring M93R-93 Safety Lever Spring                                      | Parts # | Description              |
|-----------------------------------------------------------------------------------------------------------------------------------------------------------------------------------------------------------------------------------------------------------------------------------------------------------------------------------------------------------------------------------------------------------------------------------------------------------------------------------------------------------------------------------------------------------------------------------------------------------------------------------------------------------------------------------------------------------------------------------------------------------------------------------------------------------------------------------------------------------------------------------------------------------------------------------------------------------------------------------------------------------------------------------------------------------------------------------------------------------------------------------------------------------------------------------------------|---------|--------------------------|
| M93R-48         Main Seal Cap           M93R-50         Sear Pin Sleeve           M93R-51         Hammer Pin Sleeve           M93R-52         Hammer Strut Plunger           M93R-53         Main Seal Base           M93R-54         Inner Barrel           M93R-55         Inner Barrel Base Pin Sleeve           M93R-56         Impact Block Housing           M93R-57         Impact Block Lever           M93R-58         Forward Handle           M93R-59         Selector Transfer Bar           Locking Hook         M93R-60           M93R-61         Selector Bar Adapter           M93R-62         Hammer Strut           M93R-63         Sear Base Assembly Pin           M93R-64         Impact Block Pin           M93R-65         Sear Base Assembly Pin           M93R-67         Trigger Pin           M93R-68         Forward Handle Spring           M93R-70         Forward Handle Spring           M93R-71         Forward Handle Spring           M93R-72         Forward Handle Spring           M93R-73         Selector Bar Bushing           M93R-74         Firing Pin           M93R-75         Recoil Spring Guide Rod           M93R-76         Sear           |         | ·                        |
| M93R-50         Sear Pin Sleeve           M93R-51         Hammer Pin Sleeve           M93R-52         Hammer Strut Plunger           M93R-53         Main Seal Base           M93R-54         Inner Barrel           M93R-55         Inner Barrel Base Pin Sleeve           M93R-56         Impact Block Housing           M93R-57         Impact Block Lever           M93R-58         Forward Handle           M93R-59         Selector Transfer Bar           Locking Hook         Selector Bar Adapter           M93R-61         Selector Bar Adapter           M93R-62         Hammer Strut           M93R-63         Sear Base Assembly Pin           M93R-64         Impact Block Pin           M93R-65         Sear Base Assembly Pin           M93R-67         Trigger Pin           M93R-68         Forward Handle Pin           M93R-70         Forward Handle Spring           Cover Pin         M93R-70           M93R-71         Forward Handle Spring           Cover (Small)         Cover (Small)           M93R-72         Forward Handle Spring           M93R-73         Selector Bar Bushing           M93R-74         Firing Pin           M93R-75         Re           |         |                          |
| M93R-51         Hammer Pin Sleeve           M93R-52         Hammer Strut Plunger           M93R-53         Main Seal Base           M93R-54         Inner Barrel           M93R-55         Inner Barrel Base Pin Sleeve           M93R-56         Impact Block Housing           M93R-57         Impact Block Lever           M93R-58         Forward Handle           M93R-59         Selector Transfer Bar           Locking Hook         Selector Bar Adapter           M93R-61         Selector Bar Adapter           M93R-62         Hammer Strut           M93R-63         Sear Base Assembly Pin           M93R-64         Impact Block Pin           M93R-65         Sear Base Assembly Pin           M93R-67         Trigger Pin           M93R-68         Forward Handle Mount Pin           M93R-70         Forward Handle Spring           Cover Pin         Forward Handle Spring           M93R-71         Forward Handle Spring           M93R-72         Forward Handle Spring           M93R-73         Selector Bar Bushing           M93R-74         Firing Pin           M93R-75         Recoil Spring Guide Rod           M93R-76         Sear Housing Pin           M9  |         |                          |
| M93R-52         Hammer Strut Plunger           M93R-53         Main Seal Base           M93R-54         Inner Barrel           M93R-55         Inner Barrel Base Pin Sleeve           M93R-56         Impact Block Housing           M93R-57         Impact Block Lever           M93R-58         Forward Handle           M93R-59         Selector Transfer Bar           Locking Hook         M93R-60           M93R-61         Selector Bar Adapter           M93R-62         Hammer Strut           M93R-63         Sear Base Assembly Pin           M93R-64         Impact Block Pin           M93R-67         Trigger Pin           M93R-68         Forward Handle Pin           M93R-70         Forward Handle Spring           Cover Pin         Forward Handle Spring           M93R-71         Forward Handle Spring           Cover (Small)         Cover (Small)           M93R-72         Forward Handle Spring           M93R-73         Selector Bar Bushing           M93R-74         Firing Pin           M93R-75         Recoil Spring Guide Rod           M93R-76         Sear Housing Pin           M93R-77         Main Spring Housing Pin           M93R-78             |         |                          |
| M93R-53 Main Seal Base M93R-54 Inner Barrel M93R-55 Inner Barrel Base Pin Sleeve M93R-56 Impact Block Housing M93R-57 Impact Block Lever M93R-58 Forward Handle M93R-59 Selector Transfer Bar Locking Hook M93R-61 Selector Bar Adapter M93R-62 Hammer Strut M93R-66 Impact Block Pin M93R-67 Trigger Pin M93R-68 Forward Handle Pin M93R-69 Forward Handle Mount Pin M93R-70 Forward Handle Spring Cover Pin M93R-71 Forward Handle Spring Cover (Small) M93R-72 Forward Handle Spring Cover (Large) M93R-73 Selector Bar Bushing M93R-74 Firing Pin M93R-75 Recoil Spring Guide Rod M93R-76 Sear Housing Pin M93R-77 Top Main Spring Housing M93R-78 Main Spring Housing Pin M93R-82 Main Seal Base Screw M93R-83 Grips Screw M93R-84 Recoil Spring End Cap M93R-85 Disconnector Pin M93R-87 Sear Housing Pin M93R-88 Sear Spring M93R-89 Impact Block Lever Spring M93R-90 Impact Block Lever Spring M93R-91 Trigger Bar Spring M93R-92 Forward Handle Spring                                                                                                                                                                                                                              |         |                          |
| M93R-54         Inner Barrel           M93R-55         Inner Barrel Base Pin Sleeve           M93R-56         Impact Block Housing           M93R-57         Impact Block Lever           M93R-58         Forward Handle           M93R-59         Selector Transfer Bar           Locking Hook         Selector Bar Adapter           M93R-61         Selector Bar Adapter           M93R-62         Hammer Strut           M93R-63         Sear Base Assembly Pin           M93R-64         Impact Block Pin           M93R-67         Trigger Pin           M93R-68         Forward Handle Pin           M93R-70         Forward Handle Spring           Cover Pin         Forward Handle Spring           M93R-71         Forward Handle Spring           Cover (Small)         Cover (Small)           M93R-72         Forward Handle Spring           M93R-73         Selector Bar Bushing           M93R-74         Firing Pin           M93R-75         Recoil Spring Guide Rod           M93R-76         Sear Housing Pin           M93R-77         Top Main Spring Housing Pin           M93R-78         Main Seal Base Screw           M93R-81         Recoil Spring End Cap       |         | -                        |
| M93R-55         Inner Barrel Base Pin Sleeve           M93R-56         Impact Block Housing           M93R-57         Impact Block Lever           M93R-58         Forward Handle           M93R-59         Selector Transfer Bar           M93R-59         Selector Transfer Bar           Locking Hook         M93R-61           M93R-62         Hammer Strut           M93R-65         Sear Base Assembly Pin           M93R-66         Impact Block Pin           M93R-67         Trigger Pin           M93R-68         Forward Handle Pin           M93R-70         Forward Handle Spring           Cover Pin         Forward Handle Spring           M93R-71         Forward Handle Spring           Cover (Small)         Cover (Small)           M93R-72         Forward Handle Spring           M93R-73         Selector Bar Bushing           M93R-74         Firing Pin           M93R-75         Recoil Spring Guide Rod           M93R-76         Sear Housing Pin           M93R-77         Top Main Spring Housing Pin           M93R-78         Main Seal Base Screw           M93R-81         Recoil Spring End Cap           M93R-82         Main Seal Base Block Spring    |         |                          |
| M93R-56         Impact Block Housing           M93R-57         Impact Block Lever           M93R-58         Forward Handle           M93R-59         Selector Transfer Bar           M93R-60         Selector Transfer Bar Locking Hook           M93R-61         Selector Bar Adapter           M93R-62         Hammer Strut           M93R-65         Sear Base Assembly Pin           M93R-66         Impact Block Pin           M93R-67         Trigger Pin           M93R-68         Forward Handle Pin           M93R-70         Forward Handle Spring           Cover Pin         Forward Handle Spring           M93R-71         Forward Handle Spring           Cover (Small)         Cover (Small)           M93R-72         Forward Handle Spring           M93R-73         Selector Bar Bushing           M93R-74         Firing Pin           M93R-75         Recoil Spring Guide Rod           M93R-76         Sear Housing Pin           M93R-77         Top Main Spring Housing Pin           M93R-78         Main Seal Base Screw           M93R-81         Main Seal Base Screw           M93R-82         Main Seal Base Block Spring           M93R-83         Grips Screw |         |                          |
| M93R-57 Impact Block Lever M93R-58 Forward Handle M93R-59 Selector Transfer Bar Selector Transfer Bar Locking Hook M93R-61 Selector Bar Adapter M93R-62 Hammer Strut M93R-65 Sear Base Assembly Pin M93R-66 Impact Block Pin M93R-67 Trigger Pin M93R-69 Forward Handle Pin M93R-70 Forward Handle Spring Cover Pin M93R-71 Forward Handle Spring Cover (Small) M93R-72 Forward Handle Spring Cover (Large) M93R-73 Selector Bar Bushing M93R-74 Firing Pin M93R-75 Recoil Spring Guide Rod M93R-76 Sear Housing Pin M93R-77 Top Main Spring Housing Pin M93R-78 Main Spring Housing Pin M93R-80 Grips Screw M93R-81 Grips Screw M93R-82 Main Seal Base Screw M93R-83 Grips Screw M93R-84 Recoil Spring End Cap M93R-85 Disconnector Pin M93R-87 Sear Housing Pin M93R-88 Sear Spring M93R-89 Impact Block Lever Spring M93R-90 Impact Block Spring M93R-91 Trigger Bar Spring M93R-92 Forward Handle Spring                                                                                                                                                                                                                                                                                  |         |                          |
| M93R-58 Forward Handle M93R-59 Selector Transfer Bar  M93R-60 Selector Transfer Bar Locking Hook M93R-61 Selector Bar Adapter M93R-62 Hammer Strut M93R-65 Sear Base Assembly Pin M93R-66 Impact Block Pin M93R-67 Trigger Pin M93R-69 Forward Handle Pin M93R-70 Forward Handle Spring Cover Pin M93R-71 Forward Handle Spring Cover (Small) M93R-72 Forward Handle Spring Cover (Large) M93R-73 Selector Bar Bushing M93R-74 Firing Pin M93R-75 Recoil Spring Guide Rod M93R-76 Sear Housing Pin M93R-77 Top Main Spring Housing Pin M93R-78 Main Spring Housing Pin M93R-82 Main Seal Base Screw M93R-83 Grips Screw M93R-84 Recoil Spring End Cap M93R-85 Disconnector Pin M93R-86 Inner Base Block Spring M93R-87 Sear Housing Pin M93R-88 Sear Spring M93R-89 Impact Block Lever Spring M93R-90 Impact Block Spring M93R-91 Trigger Bar Spring M93R-91 Trigger Bar Spring                                                                                                                                                                                                                                                                                                               |         |                          |
| M93R-59       Selector Transfer Bar         M93R-60       Selector Transfer Bar Locking Hook         M93R-61       Selector Bar Adapter         M93R-62       Hammer Strut         M93R-65       Sear Base Assembly Pin         M93R-66       Impact Block Pin         M93R-67       Trigger Pin         M93R-68       Forward Handle Pin         M93R-70       Forward Handle Spring Cover Pin         M93R-71       Forward Handle Spring Cover (Small)         M93R-72       Forward Handle Spring Cover (Large)         M93R-73       Selector Bar Bushing         M93R-74       Firing Pin         M93R-75       Recoil Spring Guide Rod         M93R-76       Sear Housing Pin         M93R-77       Top Main Spring Housing Pin         M93R-78       Main Seal Base Screw         M93R-81       Recoil Spring End Cap         M93R-82       Main Seal Base Block Spring         M93R-83       Carjps Screw         M93R-84       Recoil Spring End Cap         M93R-85       Disconnector Pin         M93R-86       Inner Base Block Spring         M93R-87       Sear Housing Pin         M93R-88       Impact Block Lever Spring         M93R-99       Impact Blo                   |         | _                        |
| M93R-60 Selector Transfer Bar Locking Hook M93R-61 Selector Bar Adapter M93R-62 Hammer Strut M93R-65 Sear Base Assembly Pin M93R-66 Impact Block Pin M93R-67 Trigger Pin M93R-68 Forward Handle Pin M93R-69 Forward Handle Mount Pin M93R-70 Forward Handle Spring Cover Pin M93R-71 Forward Handle Spring Cover (Small) M93R-72 Forward Handle Spring Cover (Large) M93R-73 Selector Bar Bushing M93R-74 Firing Pin M93R-75 Recoil Spring Guide Rod M93R-76 Sear Housing Pin M93R-77 Top Main Spring Housing Pin M93R-78 Main Spring Housing Pin M93R-82 Main Seal Base Screw M93R-83 Grips Screw M93R-84 Recoil Spring End Cap M93R-85 Disconnector Pin M93R-86 Inner Base Block Spring M93R-87 Sear Housing Pin M93R-88 Sear Spring M93R-89 Impact Block Lever Spring M93R-90 Impact Block Spring M93R-91 Trigger Bar Spring M93R-92 Forward Handle Spring                                                                                                                                                                                                                                                                                                                                 |         | Forward Handle           |
| M93R-60 Locking Hook M93R-61 Selector Bar Adapter M93R-62 Hammer Strut M93R-65 Sear Base Assembly Pin M93R-66 Impact Block Pin M93R-67 Trigger Pin M93R-68 Forward Handle Pin M93R-70 Forward Handle Spring Cover Pin M93R-71 Forward Handle Spring Cover (Small) M93R-72 Forward Handle Spring Cover (Large) M93R-73 Selector Bar Bushing M93R-74 Firing Pin M93R-75 Recoil Spring Guide Rod M93R-76 Sear Housing Pin M93R-77 Top Main Spring Housing Pin M93R-78 Main Spring Housing Pin M93R-80 M93R-81 Recoil Spring End Cap M93R-85 Disconnector Pin M93R-86 Inner Base Block Spring M93R-87 Sear Housing Pin M93R-88 Sear Spring M93R-89 Impact Block Lever Spring M93R-90 Impact Block Spring M93R-91 Trigger Bar Spring M93R-91 Forward Handle Spring                                                                                                                                                                                                                                                                                                                                                                                                                                 | M93R-59 | Selector Transfer Bar    |
| M93R-62       Hammer Strut         M93R-65       Sear Base Assembly Pin         M93R-66       Impact Block Pin         M93R-67       Trigger Pin         M93R-68       Forward Handle Pin         M93R-69       Forward Handle Mount Pin         M93R-70       Forward Handle Spring Cover Pin         M93R-71       Forward Handle Spring Cover (Small)         M93R-72       Forward Handle Spring Cover (Large)         M93R-73       Selector Bar Bushing         M93R-74       Firing Pin         M93R-75       Recoil Spring Guide Rod         M93R-76       Sear Housing Pin         M93R-78       Main Spring Housing Pin         M93R-81       Main Seal Base Screw         M93R-82       Main Seal Base Screw         M93R-83       Grips Screw         M93R-84       Recoil Spring End Cap         M93R-85       Disconnector Pin         M93R-86       Inner Base Block Spring         M93R-87       Sear Housing Pin         M93R-88       Sear Spring         M93R-99       Impact Block Lever Spring         M93R-91       Trigger Bar Spring         M93R-92       Forward Handle Spring                                                                                      | M93R-60 |                          |
| M93R-65 Sear Base Assembly Pin M93R-66 Impact Block Pin M93R-67 Trigger Pin M93R-68 Forward Handle Pin M93R-69 Forward Handle Mount Pin M93R-70 Forward Handle Spring Cover Pin M93R-71 Forward Handle Spring Cover (Small) M93R-72 Forward Handle Spring Cover (Large) M93R-73 Selector Bar Bushing M93R-74 Firing Pin M93R-75 Recoil Spring Guide Rod M93R-76 Sear Housing Pin M93R-77 Top Main Spring Housing Pin M93R-78 Main Spring Housing Pin M93R-82 Main Seal Base Screw M93R-83 Grips Screw M93R-84 Recoil Spring End Cap M93R-85 Disconnector Pin M93R-86 Inner Base Block Spring M93R-87 Sear Housing Pin M93R-88 Sear Spring M93R-89 Impact Block Lever Spring M93R-90 Impact Block Spring M93R-91 Trigger Bar Spring M93R-92 Forward Handle Spring                                                                                                                                                                                                                                                                                                                                                                                                                              | M93R-61 | Selector Bar Adapter     |
| M93R-66       Impact Block Pin         M93R-67       Trigger Pin         M93R-68       Forward Handle Pin         M93R-69       Forward Handle Mount Pin         M93R-70       Forward Handle Spring Cover Pin         M93R-71       Forward Handle Spring Cover (Small)         M93R-72       Forward Handle Spring Cover (Large)         M93R-73       Selector Bar Bushing         M93R-74       Firing Pin         M93R-75       Recoil Spring Guide Rod         M93R-76       Sear Housing Pin         M93R-77       Top Main Spring Housing Pin         M93R-80       Main Seal Base Screw         M93R-81       Grips Screw         M93R-82       Main Seal Base Screw         M93R-83       Grips Screw         M93R-84       Recoil Spring End Cap         M93R-85       Disconnector Pin         M93R-86       Inner Base Block Spring         M93R-87       Sear Housing Pin         M93R-89       Impact Block Lever Spring         M93R-90       Impact Block Spring         M93R-92       Forward Handle Spring                                                                                                                                                                 | M93R-62 | Hammer Strut             |
| M93R-67 Trigger Pin M93R-68 Forward Handle Pin M93R-69 Forward Handle Mount Pin M93R-70 Forward Handle Spring Cover Pin M93R-71 Forward Handle Spring Cover (Small) M93R-72 Forward Handle Spring Cover (Large) M93R-73 Selector Bar Bushing M93R-74 Firing Pin M93R-75 Recoil Spring Guide Rod M93R-76 Sear Housing Pin M93R-77 Top Main Spring Housing Pin M93R-78 Main Spring Housing Pin M93R-82 Main Seal Base Screw M93R-83 Grips Screw M93R-84 Recoil Spring End Cap M93R-85 Disconnector Pin M93R-86 Inner Base Block Spring M93R-87 Sear Housing Pin M93R-88 Sear Spring M93R-89 Impact Block Lever Spring M93R-90 Impact Block Spring M93R-91 Trigger Bar Spring M93R-92 Forward Handle Spring                                                                                                                                                                                                                                                                                                                                                                                                                                                                                      | M93R-65 | Sear Base Assembly Pin   |
| M93R-68         Forward Handle Pin           M93R-69         Forward Handle Mount Pin           M93R-70         Forward Handle Spring Cover Pin           M93R-71         Forward Handle Spring Cover (Small)           M93R-72         Forward Handle Spring Cover (Large)           M93R-73         Selector Bar Bushing           M93R-74         Firing Pin           M93R-75         Recoil Spring Guide Rod           M93R-76         Sear Housing Pin           M93R-77         Top Main Spring Housing Pin           M93R-8         Main Seal Base Screw           M93R-82         Main Seal Base Screw           M93R-83         Grips Screw           M93R-84         Recoil Spring End Cap           M93R-85         Disconnector Pin           M93R-86         Inner Base Block Spring           M93R-87         Sear Housing Pin           M93R-88         Sear Spring           M93R-99         Impact Block Lever Spring           M93R-91         Trigger Bar Spring           M93R-92         Forward Handle Spring                                                                                                                                                          | M93R-66 | Impact Block Pin         |
| M93R-69         Forward Handle Mount Pin           M93R-70         Forward Handle Spring Cover Pin           M93R-71         Forward Handle Spring Cover (Small)           M93R-72         Forward Handle Spring Cover (Large)           M93R-73         Selector Bar Bushing           M93R-74         Firing Pin           M93R-75         Recoil Spring Guide Rod           M93R-76         Sear Housing Pin           M93R-77         Top Main Spring Housing Pin           M93R-8         Main Seal Base Screw           M93R-82         Main Seal Base Screw           M93R-83         Grips Screw           M93R-84         Recoil Spring End Cap           M93R-85         Disconnector Pin           M93R-86         Inner Base Block Spring           M93R-87         Sear Housing Pin           M93R-88         Sear Spring           M93R-99         Impact Block Lever Spring           M93R-91         Trigger Bar Spring           M93R-92         Forward Handle Spring                                                                                                                                                                                                       | M93R-67 | Trigger Pin              |
| M93R-70 Forward Handle Spring Cover Pin  M93R-71 Forward Handle Spring Cover (Small)  M93R-72 Forward Handle Spring Cover (Small)  M93R-73 Selector Bar Bushing  M93R-74 Firing Pin  M93R-75 Recoil Spring Guide Rod  M93R-76 Sear Housing Pin  M93R-77 Top Main Spring Housing Pin  M93R-78 Main Spring Housing Pin  M93R-82 Main Seal Base Screw  M93R-83 Grips Screw  M93R-84 Recoil Spring End Cap  M93R-85 Disconnector Pin  M93R-86 Inner Base Block Spring  M93R-87 Sear Housing Pin  M93R-88 Sear Spring  M93R-89 Impact Block Lever Spring  M93R-90 Impact Block Spring  M93R-91 Trigger Bar Spring  M93R-92 Forward Handle Spring                                                                                                                                                                                                                                                                                                                                                                                                                                                                                                                                                   | M93R-68 | Forward Handle Pin       |
| M93R-70 Cover Pin  M93R-71 Forward Handle Spring Cover (Small)  M93R-72 Forward Handle Spring Cover (Large)  M93R-73 Selector Bar Bushing  M93R-74 Firing Pin  M93R-75 Recoil Spring Guide Rod  M93R-76 Sear Housing Pin  M93R-77 Top Main Spring Housing Pin  M93R-78 Main Spring Housing Pin  M93R-82 Main Seal Base Screw  M93R-83 Grips Screw  M93R-84 Recoil Spring End Cap  M93R-85 Disconnector Pin  M93R-86 Inner Base Block Spring  M93R-87 Sear Housing Pin  M93R-88 Sear Spring  M93R-89 Impact Block Lever Spring  M93R-90 Impact Block Spring  M93R-91 Trigger Bar Spring  M93R-92 Forward Handle Spring                                                                                                                                                                                                                                                                                                                                                                                                                                                                                                                                                                         | M93R-69 | Forward Handle Mount Pin |
| M93R-72 Cover (Small)  M93R-72 Forward Handle Spring Cover (Large)  M93R-73 Selector Bar Bushing  M93R-74 Firing Pin  M93R-75 Recoil Spring Guide Rod  M93R-76 Sear Housing Pin  M93R-77 Top Main Spring Housing Pin  M93R-78 Main Spring Housing Pin  M93R-81 Grips Screw  M93R-82 Grips Screw  M93R-84 Recoil Spring End Cap  M93R-85 Disconnector Pin  M93R-86 Inner Base Block Spring  M93R-87 Sear Housing Pin  M93R-88 Sear Spring  M93R-89 Impact Block Lever Spring  M93R-90 Impact Block Spring  M93R-91 Trigger Bar Spring  M93R-92 Forward Handle Spring                                                                                                                                                                                                                                                                                                                                                                                                                                                                                                                                                                                                                           | M93R-70 | , ,                      |
| M93R-72 Cover (Large)  M93R-73 Selector Bar Bushing  M93R-74 Firing Pin  M93R-75 Recoil Spring Guide Rod  M93R-76 Sear Housing Pin  M93R-77 Top Main Spring Housing Pin  M93R-84 Main Spring Housing Pin  M93R-85 Grips Screw  M93R-86 Inner Base Block Spring  M93R-87 Sear Housing Pin  M93R-88 Recoil Spring End Cap  M93R-89 Inner Base Block Spring  M93R-89 Impact Block Lever Spring  M93R-90 Impact Block Spring  M93R-91 Trigger Bar Spring  M93R-92 Forward Handle Spring                                                                                                                                                                                                                                                                                                                                                                                                                                                                                                                                                                                                                                                                                                           | M93R-71 | , ,                      |
| M93R-74 Firing Pin M93R-75 Recoil Spring Guide Rod M93R-76 Sear Housing Pin M93R-77 Top Main Spring Housing Pin M93R-78 Main Spring Housing Pin M93R-82 Main Seal Base Screw M93R-83 Grips Screw M93R-84 Recoil Spring End Cap M93R-85 Disconnector Pin M93R-86 Inner Base Block Spring M93R-87 Sear Housing Pin M93R-88 Sear Spring M93R-89 Impact Block Lever Spring M93R-90 Impact Block Spring M93R-91 Trigger Bar Spring M93R-92 Forward Handle Spring                                                                                                                                                                                                                                                                                                                                                                                                                                                                                                                                                                                                                                                                                                                                   | M93R-72 | , ,                      |
| M93R-75 Recoil Spring Guide Rod M93R-76 Sear Housing Pin M93R-77 Top Main Spring Housing Pin M93R-78 Main Spring Housing Pin M93R-82 Main Seal Base Screw M93R-83 Grips Screw M93R-84 Recoil Spring End Cap M93R-85 Disconnector Pin M93R-86 Inner Base Block Spring M93R-87 Sear Housing Pin M93R-88 Sear Spring M93R-89 Impact Block Lever Spring M93R-90 Impact Block Spring M93R-91 Trigger Bar Spring M93R-92 Forward Handle Spring                                                                                                                                                                                                                                                                                                                                                                                                                                                                                                                                                                                                                                                                                                                                                      | M93R-73 | Selector Bar Bushing     |
| M93R-76 Sear Housing Pin  M93R-77 Top Main Spring Housing Pin  M93R-78 Main Spring Housing Pin  M93R-82 Main Seal Base Screw  M93R-83 Grips Screw  M93R-84 Recoil Spring End Cap  M93R-85 Disconnector Pin  M93R-86 Inner Base Block Spring  M93R-87 Sear Housing Pin  M93R-88 Sear Spring  M93R-89 Impact Block Lever Spring  M93R-90 Impact Block Spring  M93R-91 Trigger Bar Spring  M93R-92 Forward Handle Spring                                                                                                                                                                                                                                                                                                                                                                                                                                                                                                                                                                                                                                                                                                                                                                         | M93R-74 | Firing Pin               |
| M93R-77 Top Main Spring Housing Pin  M93R-78 Main Spring Housing Pin  M93R-82 Main Seal Base Screw  M93R-83 Grips Screw  M93R-84 Recoil Spring End Cap  M93R-85 Disconnector Pin  M93R-86 Inner Base Block Spring  M93R-87 Sear Housing Pin  M93R-88 Sear Spring  M93R-89 Impact Block Lever Spring  M93R-90 Impact Block Spring  M93R-91 Trigger Bar Spring  M93R-92 Forward Handle Spring                                                                                                                                                                                                                                                                                                                                                                                                                                                                                                                                                                                                                                                                                                                                                                                                   | M93R-75 | Recoil Spring Guide Rod  |
| M93R-77 Pin  M93R-78 Main Spring Housing Pin  M93R-82 Main Seal Base Screw  M93R-83 Grips Screw  M93R-84 Recoil Spring End Cap  M93R-85 Disconnector Pin  M93R-86 Inner Base Block Spring  M93R-87 Sear Housing Pin  M93R-88 Sear Spring  M93R-89 Impact Block Lever Spring  M93R-90 Impact Block Spring  M93R-91 Trigger Bar Spring  M93R-92 Forward Handle Spring                                                                                                                                                                                                                                                                                                                                                                                                                                                                                                                                                                                                                                                                                                                                                                                                                           | M93R-76 | Sear Housing Pin         |
| M93R-82 Main Seal Base Screw M93R-83 Grips Screw M93R-84 Recoil Spring End Cap M93R-85 Disconnector Pin M93R-86 Inner Base Block Spring M93R-87 Sear Housing Pin M93R-88 Sear Spring M93R-89 Impact Block Lever Spring M93R-90 Impact Block Spring M93R-91 Trigger Bar Spring M93R-92 Forward Handle Spring                                                                                                                                                                                                                                                                                                                                                                                                                                                                                                                                                                                                                                                                                                                                                                                                                                                                                   | M93R-77 |                          |
| M93R-83 Grips Screw M93R-84 Recoil Spring End Cap M93R-85 Disconnector Pin M93R-86 Inner Base Block Spring M93R-87 Sear Housing Pin M93R-88 Sear Spring M93R-89 Impact Block Lever Spring M93R-90 Impact Block Spring M93R-91 Trigger Bar Spring M93R-92 Forward Handle Spring                                                                                                                                                                                                                                                                                                                                                                                                                                                                                                                                                                                                                                                                                                                                                                                                                                                                                                                | M93R-78 | Main Spring Housing Pin  |
| M93R-84 Recoil Spring End Cap M93R-85 Disconnector Pin M93R-86 Inner Base Block Spring M93R-87 Sear Housing Pin M93R-88 Sear Spring M93R-89 Impact Block Lever Spring M93R-90 Impact Block Spring M93R-91 Trigger Bar Spring M93R-92 Forward Handle Spring                                                                                                                                                                                                                                                                                                                                                                                                                                                                                                                                                                                                                                                                                                                                                                                                                                                                                                                                    | M93R-82 | Main Seal Base Screw     |
| M93R-85 Disconnector Pin M93R-86 Inner Base Block Spring M93R-87 Sear Housing Pin M93R-88 Sear Spring M93R-89 Impact Block Lever Spring M93R-90 Impact Block Spring M93R-91 Trigger Bar Spring M93R-92 Forward Handle Spring                                                                                                                                                                                                                                                                                                                                                                                                                                                                                                                                                                                                                                                                                                                                                                                                                                                                                                                                                                  | M93R-83 | Grips Screw              |
| M93R-85 Disconnector Pin M93R-86 Inner Base Block Spring M93R-87 Sear Housing Pin M93R-88 Sear Spring M93R-89 Impact Block Lever Spring M93R-90 Impact Block Spring M93R-91 Trigger Bar Spring M93R-92 Forward Handle Spring                                                                                                                                                                                                                                                                                                                                                                                                                                                                                                                                                                                                                                                                                                                                                                                                                                                                                                                                                                  | M93R-84 | Recoil Spring End Cap    |
| M93R-86 Inner Base Block Spring M93R-87 Sear Housing Pin M93R-88 Sear Spring M93R-89 Impact Block Lever Spring M93R-90 Impact Block Spring M93R-91 Trigger Bar Spring M93R-92 Forward Handle Spring                                                                                                                                                                                                                                                                                                                                                                                                                                                                                                                                                                                                                                                                                                                                                                                                                                                                                                                                                                                           | M93R-85 |                          |
| M93R-87 Sear Housing Pin M93R-88 Sear Spring M93R-89 Impact Block Lever Spring M93R-90 Impact Block Spring M93R-91 Trigger Bar Spring M93R-92 Forward Handle Spring                                                                                                                                                                                                                                                                                                                                                                                                                                                                                                                                                                                                                                                                                                                                                                                                                                                                                                                                                                                                                           | M93R-86 |                          |
| M93R-88 Sear Spring M93R-89 Impact Block Lever Spring M93R-90 Impact Block Spring M93R-91 Trigger Bar Spring M93R-92 Forward Handle Spring                                                                                                                                                                                                                                                                                                                                                                                                                                                                                                                                                                                                                                                                                                                                                                                                                                                                                                                                                                                                                                                    | M93R-87 |                          |
| M93R-89 Impact Block Lever Spring M93R-90 Impact Block Spring M93R-91 Trigger Bar Spring M93R-92 Forward Handle Spring                                                                                                                                                                                                                                                                                                                                                                                                                                                                                                                                                                                                                                                                                                                                                                                                                                                                                                                                                                                                                                                                        |         | -                        |
| M93R-90 Impact Block Spring M93R-91 Trigger Bar Spring M93R-92 Forward Handle Spring                                                                                                                                                                                                                                                                                                                                                                                                                                                                                                                                                                                                                                                                                                                                                                                                                                                                                                                                                                                                                                                                                                          |         |                          |
| M93R-91 Trigger Bar Spring M93R-92 Forward Handle Spring                                                                                                                                                                                                                                                                                                                                                                                                                                                                                                                                                                                                                                                                                                                                                                                                                                                                                                                                                                                                                                                                                                                                      |         |                          |
| M93R-92 Forward Handle Spring                                                                                                                                                                                                                                                                                                                                                                                                                                                                                                                                                                                                                                                                                                                                                                                                                                                                                                                                                                                                                                                                                                                                                                 |         |                          |
|                                                                                                                                                                                                                                                                                                                                                                                                                                                                                                                                                                                                                                                                                                                                                                                                                                                                                                                                                                                                                                                                                                                                                                                               |         |                          |
|                                                                                                                                                                                                                                                                                                                                                                                                                                                                                                                                                                                                                                                                                                                                                                                                                                                                                                                                                                                                                                                                                                                                                                                               |         |                          |

| Parts #  | Description                                  |
|----------|----------------------------------------------|
| M93R-94  | Selector Lever Spring                        |
| M93R-95  | Selector Transfer Bar Spring                 |
| M93R-96  | Selector Transfer Bar<br>Locking Hook Spring |
| M93R-97  | Disconnector Spring                          |
| M93R-98  | Selector Bar Spring                          |
| M93R-99  | Firing Pin Spring                            |
| M93R-100 | Recoil Spring                                |
| M93R-101 | Hammer Strut Spring                          |
| M93R-102 | Trigger Spring                               |
| M93R-103 | Disassembly Lever Pin<br>Spring              |
| M93R-104 | Magazine Catch Spring                        |
| M93R-105 | Slide Catch Lever Spring                     |
| M93R-107 | Cylinder Return Springs                      |
| M93R-108 | Locking Block Spring                         |
| M93R-109 | Jet Nozzle Spring                            |
| M93R-112 | Inner Barrel Clamp Screw                     |
| M93R-113 | Main Seal Cap Screw                          |
| M93R-114 | Selector Lever Allen Screw                   |
| M93R-115 | Selector Bar Bushing Screw                   |
| M93R-116 | Breech Screw                                 |
| M93R-117 | Forward Handle Clip                          |
| M93R-118 | Hammer Strut Pin                             |
| M93R-120 | BB Feed Ramp Pins                            |
| M93R-121 | Hop Up Bucking Ball<br>Bearing               |
| M93R-122 | Selector Lever Ball Bearing                  |
| M93R-123 | Outer Barrel Base Pin                        |
| M93R-122 | Selector Lever Ball Bearing                  |