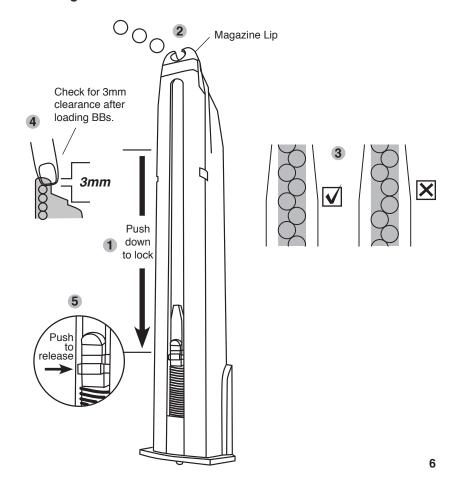

### **LOADING BBs**

- 1. Pull the magazine follower down until it locks.
- 2. Insert BBs into the magazine lip.
- Make sure to have a 3mm clearance between BBs and the top lip of the magazine.
- 4. Push the magazine follower lock to release.

WARNING: Always use high quality 6mm BBs, weighing 0.2g or heavier. For best result use 0.25g KWA Perfect BBs. Never use recycled or low grade BBs to prevent damage to your gun.

WARNING: Do not release the magazine follower when the magazine is empty. Doing so will damage the magazine and magazine follower.