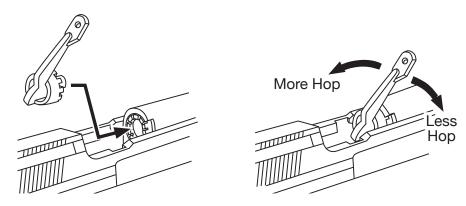

#### **HOP-UP ADJUSTMENT**

To adjust the Hop-Up, make sure the magazine is loaded and that you have at least 65 feet of clearance for a test fire before making any adjustments.

- 1. Test fire the gun for 10 to 20 rounds and observe the BB's traveling pattern.
- 2. Remove the magazine.
- 3. Open the slide and place adjusting tool into the slotted chamber ring. Turn the adjusting ring a 1/4-inch at a time.
- 4. If the BBs are dropping too quickly, move the adjusting ring to the left or counter-clockwise to give the BB more hop. If the BBs are dropping too slowly, move the adjusting ring to the right or clock-wise.
- 5. Test fire and adjust as needed.

#### HOP-UP ADJUSTMENT POINT

| HOP UP<br>EFFECTIVENESS | BB TRAJECTORY PATTERN |                                                                                 | ADJU     | ISTMENTS                          |
|-------------------------|-----------------------|---------------------------------------------------------------------------------|----------|-----------------------------------|
| NOT                     | <b>/</b> *            | BB DROPS FREELY                                                                 |          | TURN KNOB<br>TO LEFT              |
| SLIGHTLY                | <b>~</b>              | BB TRAVELS AT SHORT TRAJECTORY<br>PATH                                          | <b>O</b> | TURN KNOB<br>SLIGHTLY TO<br>LEFT  |
| PROPERLY                | <b>\</b>              | BB TRAVELS DISTANCE AT FLAT<br>TRAJECTORY PATH                                  |          | NO<br>ADJUSTMENT<br>MADE          |
| OVERLY                  |                       | BB TRAVELS FLAT IN SHORT DISTANCE,<br>THEN GOES UP IN CURVE AND DROPS<br>FREELY | O 1      | TURN KNOB<br>SLIGHTLY TO<br>RIGHT |
| EXTREMELY EFFECTIVE     |                       | BB TRAVELS AT UNSTABLE SPEED AND<br>IRREGULAR PATH                              |          | TURN KNOB<br>TO RIGHT             |