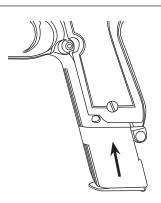

### LOADING MAGAZINE

- 1. Place the magazine back into the magazine well.
- Push the magazine up until it clicks into a locked position.
- 3. Pull the magazine down to assure that it has been locked in place.