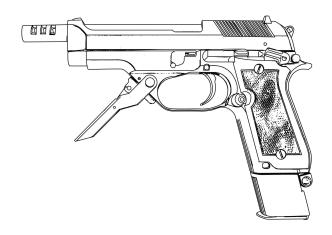

### **DIAGRAM**

### **PARTS LIST**

| Parts # | Description                                   |
|---------|-----------------------------------------------|
| M93R-1  | Frame                                         |
| M93R-2  | Slide                                         |
| M93R-3  | Outer Barrel                                  |
| M93R-4  | Grip (Left)                                   |
| M93R-5  | Grip (Right)                                  |
| M93R-6  | Cylinder                                      |
| M93R-7  | Firing Pin Sleeve                             |
| M93R-8  | Jet Nozzle                                    |
| M93R-10 | Inner Frame Base                              |
| M93R-11 | Inner Base Block                              |
| M93R-12 | Sear                                          |
| M93R-13 | Impact Block                                  |
| M93R-14 | Hammer                                        |
| M93R-15 | Trigger                                       |
| M93R-16 | Trigger Bar                                   |
| M93R-17 | Main Spring Housing                           |
| M93R-18 | Lanyard Loop Base                             |
| M93R-19 | Forward Handle Base                           |
| M93R-20 | Slide Catch Lever                             |
| M93R-21 | Magazine Catch                                |
| M93R-22 | Safety Lever                                  |
| M93R-23 | Selector Lever                                |
| M93R-24 | Disconnector                                  |
| M93R-25 | Disconnector Locking Block                    |
| M93R-26 | Disconnector Lever Bar                        |
| M93R-27 | Breech                                        |
| M93R-28 | Locking Block                                 |
| M93R-29 | Magazine Catch Spring<br>Guide (Left)         |
| M93R-30 | Magazine Catch Spring<br>Guide (Right)        |
| M93R-31 | Disassembly Lever                             |
| M93R-32 | Disassembly Lever Pin                         |
| M93R-33 | Hop Up Cylinder Clamp                         |
| M93R-34 | Hop Up Cylinder                               |
| M93R-35 | Inner Barrel Base                             |
| M93R-36 | Inner Barrel Base Clamp                       |
| M93R-37 | BB Feed Ramp                                  |
| M93R-39 | Hop Up Bucking                                |
| M93R-40 | Main Seal                                     |
| M93R-42 | Impact Block Lever Pin                        |
| M93R-43 | Selector Transfer Bar<br>Bushing              |
| M93R-44 | Selector Transfer Bar<br>Locking Hook Bushing |
|         | Locking Block Pin                             |

| M93R-47 Jet Nozzle Pin M93R-48 Main Seal Cap M93R-50 Sear Pin Sleeve M93R-51 Hammer Pin Sleeve M93R-52 Hammer Strut Plunger M93R-53 Main Seal Base M93R-54 Inner Barrel Base Pin Sleeve M93R-55 Inner Barrel Base Pin Sleeve M93R-56 Impact Block Housing M93R-57 Impact Block Lever M93R-58 Forward Handle M93R-59 Selector Transfer Bar Locking Hook M93R-60 Selector Transfer Bar Locking Hook M93R-61 Selector Bar Adapter M93R-62 Hammer Strut M93R-65 Sear Base Assembly Pin M93R-66 Impact Block Pin M93R-67 Trigger Pin M93R-68 Forward Handle Pin M93R-69 Forward Handle Mount Pin M93R-70 Forward Handle Spring Cover (Small) M93R-71 Forward Handle Spring Cover (Small) M93R-73 Selector Bar Bushing M93R-74 Firing Pin M93R-75 Recoil Spring Guide Rod M93R-76 Sear Housing Pin M93R-77 Top Main Spring Housing Pin M93R-78 Main Spring Housing Pin M93R-78 Main Spring Housing Pin M93R-80 Disconnector Pin M93R-81 Grips Screw M93R-82 Inner Base Block Spring M93R-83 Sear Spring M93R-89 Impact Block Lever Spring M93R-89 Impact Block Lever Spring M93R-90 Impact Block Spring M93R-91 Trigger Bar Spring M93R-93 Safety Lever Spring                                      | Parts # | Description              |
|-----------------------------------------------------------------------------------------------------------------------------------------------------------------------------------------------------------------------------------------------------------------------------------------------------------------------------------------------------------------------------------------------------------------------------------------------------------------------------------------------------------------------------------------------------------------------------------------------------------------------------------------------------------------------------------------------------------------------------------------------------------------------------------------------------------------------------------------------------------------------------------------------------------------------------------------------------------------------------------------------------------------------------------------------------------------------------------------------------------------------------------------------------------------------------------------------|---------|--------------------------|
| M93R-48         Main Seal Cap           M93R-50         Sear Pin Sleeve           M93R-51         Hammer Pin Sleeve           M93R-52         Hammer Strut Plunger           M93R-53         Main Seal Base           M93R-54         Inner Barrel           M93R-55         Inner Barrel Base Pin Sleeve           M93R-56         Impact Block Housing           M93R-57         Impact Block Lever           M93R-58         Forward Handle           M93R-59         Selector Transfer Bar           Locking Hook         M93R-60           M93R-61         Selector Bar Adapter           M93R-62         Hammer Strut           M93R-63         Sear Base Assembly Pin           M93R-64         Impact Block Pin           M93R-65         Sear Base Assembly Pin           M93R-67         Trigger Pin           M93R-68         Forward Handle Spring           M93R-70         Forward Handle Spring           M93R-71         Forward Handle Spring           M93R-72         Forward Handle Spring           M93R-73         Selector Bar Bushing           M93R-74         Firing Pin           M93R-75         Recoil Spring Guide Rod           M93R-76         Sear           |         | ·                        |
| M93R-50         Sear Pin Sleeve           M93R-51         Hammer Pin Sleeve           M93R-52         Hammer Strut Plunger           M93R-53         Main Seal Base           M93R-54         Inner Barrel           M93R-55         Inner Barrel Base Pin Sleeve           M93R-56         Impact Block Housing           M93R-57         Impact Block Lever           M93R-58         Forward Handle           M93R-59         Selector Transfer Bar           Locking Hook         Selector Bar Adapter           M93R-61         Selector Bar Adapter           M93R-62         Hammer Strut           M93R-63         Sear Base Assembly Pin           M93R-64         Impact Block Pin           M93R-65         Sear Base Assembly Pin           M93R-67         Trigger Pin           M93R-68         Forward Handle Pin           M93R-70         Forward Handle Spring           Cover Pin         M93R-70           M93R-71         Forward Handle Spring           Cover (Small)         Cover (Small)           M93R-72         Forward Handle Spring           M93R-73         Selector Bar Bushing           M93R-74         Firing Pin           M93R-75         Re           |         |                          |
| M93R-51         Hammer Pin Sleeve           M93R-52         Hammer Strut Plunger           M93R-53         Main Seal Base           M93R-54         Inner Barrel           M93R-55         Inner Barrel Base Pin Sleeve           M93R-56         Impact Block Housing           M93R-57         Impact Block Lever           M93R-58         Forward Handle           M93R-59         Selector Transfer Bar           Locking Hook         Selector Bar Adapter           M93R-61         Selector Bar Adapter           M93R-62         Hammer Strut           M93R-63         Sear Base Assembly Pin           M93R-64         Impact Block Pin           M93R-65         Sear Base Assembly Pin           M93R-67         Trigger Pin           M93R-68         Forward Handle Mount Pin           M93R-70         Forward Handle Spring           Cover Pin         Forward Handle Spring           M93R-71         Forward Handle Spring           M93R-72         Forward Handle Spring           M93R-73         Selector Bar Bushing           M93R-74         Firing Pin           M93R-75         Recoil Spring Guide Rod           M93R-76         Sear Housing Pin           M9  |         |                          |
| M93R-52         Hammer Strut Plunger           M93R-53         Main Seal Base           M93R-54         Inner Barrel           M93R-55         Inner Barrel Base Pin Sleeve           M93R-56         Impact Block Housing           M93R-57         Impact Block Lever           M93R-58         Forward Handle           M93R-59         Selector Transfer Bar           Locking Hook         M93R-60           M93R-61         Selector Bar Adapter           M93R-62         Hammer Strut           M93R-63         Sear Base Assembly Pin           M93R-64         Impact Block Pin           M93R-67         Trigger Pin           M93R-68         Forward Handle Pin           M93R-70         Forward Handle Spring           Cover Pin         Forward Handle Spring           M93R-71         Forward Handle Spring           Cover (Small)         Cover (Small)           M93R-72         Forward Handle Spring           M93R-73         Selector Bar Bushing           M93R-74         Firing Pin           M93R-75         Recoil Spring Guide Rod           M93R-76         Sear Housing Pin           M93R-77         Main Spring Housing Pin           M93R-78             |         |                          |
| M93R-53 Main Seal Base M93R-54 Inner Barrel M93R-55 Inner Barrel Base Pin Sleeve M93R-56 Impact Block Housing M93R-57 Impact Block Lever M93R-58 Forward Handle M93R-59 Selector Transfer Bar Locking Hook M93R-61 Selector Bar Adapter M93R-62 Hammer Strut M93R-66 Impact Block Pin M93R-67 Trigger Pin M93R-68 Forward Handle Pin M93R-69 Forward Handle Mount Pin M93R-70 Forward Handle Spring Cover Pin M93R-71 Forward Handle Spring Cover (Small) M93R-72 Forward Handle Spring Cover (Large) M93R-73 Selector Bar Bushing M93R-74 Firing Pin M93R-75 Recoil Spring Guide Rod M93R-76 Sear Housing Pin M93R-77 Top Main Spring Housing M93R-78 Main Spring Housing Pin M93R-82 Main Seal Base Screw M93R-83 Grips Screw M93R-84 Recoil Spring End Cap M93R-85 Disconnector Pin M93R-87 Sear Housing Pin M93R-88 Sear Spring M93R-89 Impact Block Lever Spring M93R-90 Impact Block Lever Spring M93R-91 Trigger Bar Spring M93R-92 Forward Handle Spring                                                                                                                                                                                                                              |         |                          |
| M93R-54         Inner Barrel           M93R-55         Inner Barrel Base Pin Sleeve           M93R-56         Impact Block Housing           M93R-57         Impact Block Lever           M93R-58         Forward Handle           M93R-59         Selector Transfer Bar           Locking Hook         Selector Bar Adapter           M93R-61         Selector Bar Adapter           M93R-62         Hammer Strut           M93R-63         Sear Base Assembly Pin           M93R-64         Impact Block Pin           M93R-67         Trigger Pin           M93R-68         Forward Handle Pin           M93R-70         Forward Handle Spring           Cover Pin         Forward Handle Spring           M93R-71         Forward Handle Spring           Cover (Small)         Cover (Small)           M93R-72         Forward Handle Spring           M93R-73         Selector Bar Bushing           M93R-74         Firing Pin           M93R-75         Recoil Spring Guide Rod           M93R-76         Sear Housing Pin           M93R-77         Top Main Spring Housing Pin           M93R-78         Main Seal Base Screw           M93R-81         Recoil Spring End Cap       |         | -                        |
| M93R-55         Inner Barrel Base Pin Sleeve           M93R-56         Impact Block Housing           M93R-57         Impact Block Lever           M93R-58         Forward Handle           M93R-59         Selector Transfer Bar           M93R-59         Selector Transfer Bar           Locking Hook         M93R-61           M93R-62         Hammer Strut           M93R-65         Sear Base Assembly Pin           M93R-66         Impact Block Pin           M93R-67         Trigger Pin           M93R-68         Forward Handle Pin           M93R-70         Forward Handle Spring           Cover Pin         Forward Handle Spring           M93R-71         Forward Handle Spring           Cover (Small)         Cover (Small)           M93R-72         Forward Handle Spring           M93R-73         Selector Bar Bushing           M93R-74         Firing Pin           M93R-75         Recoil Spring Guide Rod           M93R-76         Sear Housing Pin           M93R-77         Top Main Spring Housing Pin           M93R-78         Main Seal Base Screw           M93R-81         Recoil Spring End Cap           M93R-82         Main Seal Base Block Spring    |         |                          |
| M93R-56         Impact Block Housing           M93R-57         Impact Block Lever           M93R-58         Forward Handle           M93R-59         Selector Transfer Bar           M93R-60         Selector Transfer Bar Locking Hook           M93R-61         Selector Bar Adapter           M93R-62         Hammer Strut           M93R-65         Sear Base Assembly Pin           M93R-66         Impact Block Pin           M93R-67         Trigger Pin           M93R-68         Forward Handle Pin           M93R-70         Forward Handle Spring           Cover Pin         Forward Handle Spring           M93R-71         Forward Handle Spring           Cover (Small)         Cover (Small)           M93R-72         Forward Handle Spring           M93R-73         Selector Bar Bushing           M93R-74         Firing Pin           M93R-75         Recoil Spring Guide Rod           M93R-76         Sear Housing Pin           M93R-77         Top Main Spring Housing Pin           M93R-78         Main Seal Base Screw           M93R-81         Main Seal Base Screw           M93R-82         Main Seal Base Block Spring           M93R-83         Grips Screw |         |                          |
| M93R-57 Impact Block Lever M93R-58 Forward Handle M93R-59 Selector Transfer Bar Selector Transfer Bar Locking Hook M93R-61 Selector Bar Adapter M93R-62 Hammer Strut M93R-65 Sear Base Assembly Pin M93R-66 Impact Block Pin M93R-67 Trigger Pin M93R-69 Forward Handle Pin M93R-70 Forward Handle Spring Cover Pin M93R-71 Forward Handle Spring Cover (Small) M93R-72 Forward Handle Spring Cover (Large) M93R-73 Selector Bar Bushing M93R-74 Firing Pin M93R-75 Recoil Spring Guide Rod M93R-76 Sear Housing Pin M93R-77 Top Main Spring Housing Pin M93R-78 Main Spring Housing Pin M93R-80 Grips Screw M93R-81 Grips Screw M93R-82 Main Seal Base Screw M93R-83 Grips Screw M93R-84 Recoil Spring End Cap M93R-85 Disconnector Pin M93R-87 Sear Housing Pin M93R-88 Sear Spring M93R-89 Impact Block Lever Spring M93R-90 Impact Block Spring M93R-91 Trigger Bar Spring M93R-92 Forward Handle Spring                                                                                                                                                                                                                                                                                  |         |                          |
| M93R-58 Forward Handle M93R-59 Selector Transfer Bar  M93R-60 Selector Transfer Bar Locking Hook M93R-61 Selector Bar Adapter M93R-62 Hammer Strut M93R-65 Sear Base Assembly Pin M93R-66 Impact Block Pin M93R-67 Trigger Pin M93R-69 Forward Handle Pin M93R-70 Forward Handle Spring Cover Pin M93R-71 Forward Handle Spring Cover (Small) M93R-72 Forward Handle Spring Cover (Large) M93R-73 Selector Bar Bushing M93R-74 Firing Pin M93R-75 Recoil Spring Guide Rod M93R-76 Sear Housing Pin M93R-77 Top Main Spring Housing Pin M93R-78 Main Spring Housing Pin M93R-82 Main Seal Base Screw M93R-83 Grips Screw M93R-84 Recoil Spring End Cap M93R-85 Disconnector Pin M93R-86 Inner Base Block Spring M93R-87 Sear Housing Pin M93R-88 Sear Spring M93R-89 Impact Block Lever Spring M93R-90 Impact Block Spring M93R-91 Trigger Bar Spring M93R-91 Trigger Bar Spring                                                                                                                                                                                                                                                                                                               |         |                          |
| M93R-59       Selector Transfer Bar         M93R-60       Selector Transfer Bar Locking Hook         M93R-61       Selector Bar Adapter         M93R-62       Hammer Strut         M93R-65       Sear Base Assembly Pin         M93R-66       Impact Block Pin         M93R-67       Trigger Pin         M93R-68       Forward Handle Pin         M93R-70       Forward Handle Spring Cover Pin         M93R-71       Forward Handle Spring Cover (Small)         M93R-72       Forward Handle Spring Cover (Large)         M93R-73       Selector Bar Bushing         M93R-74       Firing Pin         M93R-75       Recoil Spring Guide Rod         M93R-76       Sear Housing Pin         M93R-77       Top Main Spring Housing Pin         M93R-78       Main Seal Base Screw         M93R-81       Recoil Spring End Cap         M93R-82       Main Seal Base Block Spring         M93R-83       Carjps Screw         M93R-84       Recoil Spring End Cap         M93R-85       Disconnector Pin         M93R-86       Inner Base Block Spring         M93R-87       Sear Housing Pin         M93R-88       Impact Block Lever Spring         M93R-99       Impact Blo                   |         | _                        |
| M93R-60 Selector Transfer Bar Locking Hook M93R-61 Selector Bar Adapter M93R-62 Hammer Strut M93R-65 Sear Base Assembly Pin M93R-66 Impact Block Pin M93R-67 Trigger Pin M93R-68 Forward Handle Pin M93R-69 Forward Handle Mount Pin M93R-70 Forward Handle Spring Cover Pin M93R-71 Forward Handle Spring Cover (Small) M93R-72 Forward Handle Spring Cover (Large) M93R-73 Selector Bar Bushing M93R-74 Firing Pin M93R-75 Recoil Spring Guide Rod M93R-76 Sear Housing Pin M93R-77 Top Main Spring Housing Pin M93R-78 Main Spring Housing Pin M93R-82 Main Seal Base Screw M93R-83 Grips Screw M93R-84 Recoil Spring End Cap M93R-85 Disconnector Pin M93R-86 Inner Base Block Spring M93R-87 Sear Housing Pin M93R-88 Sear Spring M93R-89 Impact Block Lever Spring M93R-90 Impact Block Spring M93R-91 Trigger Bar Spring M93R-92 Forward Handle Spring                                                                                                                                                                                                                                                                                                                                 |         | Forward Handle           |
| M93R-60 Locking Hook M93R-61 Selector Bar Adapter M93R-62 Hammer Strut M93R-65 Sear Base Assembly Pin M93R-66 Impact Block Pin M93R-67 Trigger Pin M93R-68 Forward Handle Pin M93R-70 Forward Handle Spring Cover Pin M93R-71 Forward Handle Spring Cover (Small) M93R-72 Forward Handle Spring Cover (Large) M93R-73 Selector Bar Bushing M93R-74 Firing Pin M93R-75 Recoil Spring Guide Rod M93R-76 Sear Housing Pin M93R-77 Top Main Spring Housing Pin M93R-78 Main Spring Housing Pin M93R-80 M93R-81 Recoil Spring End Cap M93R-85 Disconnector Pin M93R-86 Inner Base Block Spring M93R-87 Sear Housing Pin M93R-88 Sear Spring M93R-89 Impact Block Lever Spring M93R-90 Impact Block Spring M93R-91 Trigger Bar Spring M93R-91 Forward Handle Spring                                                                                                                                                                                                                                                                                                                                                                                                                                 | M93R-59 | Selector Transfer Bar    |
| M93R-62       Hammer Strut         M93R-65       Sear Base Assembly Pin         M93R-66       Impact Block Pin         M93R-67       Trigger Pin         M93R-68       Forward Handle Pin         M93R-69       Forward Handle Mount Pin         M93R-70       Forward Handle Spring Cover Pin         M93R-71       Forward Handle Spring Cover (Small)         M93R-72       Forward Handle Spring Cover (Large)         M93R-73       Selector Bar Bushing         M93R-74       Firing Pin         M93R-75       Recoil Spring Guide Rod         M93R-76       Sear Housing Pin         M93R-78       Main Spring Housing Pin         M93R-81       Main Seal Base Screw         M93R-82       Main Seal Base Screw         M93R-83       Grips Screw         M93R-84       Recoil Spring End Cap         M93R-85       Disconnector Pin         M93R-86       Inner Base Block Spring         M93R-87       Sear Housing Pin         M93R-88       Sear Spring         M93R-99       Impact Block Lever Spring         M93R-91       Trigger Bar Spring         M93R-92       Forward Handle Spring                                                                                      | M93R-60 |                          |
| M93R-65 Sear Base Assembly Pin M93R-66 Impact Block Pin M93R-67 Trigger Pin M93R-68 Forward Handle Pin M93R-69 Forward Handle Mount Pin M93R-70 Forward Handle Spring Cover Pin M93R-71 Forward Handle Spring Cover (Small) M93R-72 Forward Handle Spring Cover (Large) M93R-73 Selector Bar Bushing M93R-74 Firing Pin M93R-75 Recoil Spring Guide Rod M93R-76 Sear Housing Pin M93R-77 Top Main Spring Housing Pin M93R-78 Main Spring Housing Pin M93R-82 Main Seal Base Screw M93R-83 Grips Screw M93R-84 Recoil Spring End Cap M93R-85 Disconnector Pin M93R-86 Inner Base Block Spring M93R-87 Sear Housing Pin M93R-88 Sear Spring M93R-89 Impact Block Lever Spring M93R-90 Impact Block Spring M93R-91 Trigger Bar Spring M93R-92 Forward Handle Spring                                                                                                                                                                                                                                                                                                                                                                                                                              | M93R-61 | Selector Bar Adapter     |
| M93R-66       Impact Block Pin         M93R-67       Trigger Pin         M93R-68       Forward Handle Pin         M93R-69       Forward Handle Mount Pin         M93R-70       Forward Handle Spring Cover Pin         M93R-71       Forward Handle Spring Cover (Small)         M93R-72       Forward Handle Spring Cover (Large)         M93R-73       Selector Bar Bushing         M93R-74       Firing Pin         M93R-75       Recoil Spring Guide Rod         M93R-76       Sear Housing Pin         M93R-77       Top Main Spring Housing Pin         M93R-80       Main Seal Base Screw         M93R-81       Grips Screw         M93R-82       Main Seal Base Screw         M93R-83       Grips Screw         M93R-84       Recoil Spring End Cap         M93R-85       Disconnector Pin         M93R-86       Inner Base Block Spring         M93R-87       Sear Housing Pin         M93R-89       Impact Block Lever Spring         M93R-90       Impact Block Spring         M93R-92       Forward Handle Spring                                                                                                                                                                 | M93R-62 | Hammer Strut             |
| M93R-67 Trigger Pin M93R-68 Forward Handle Pin M93R-69 Forward Handle Mount Pin M93R-70 Forward Handle Spring Cover Pin M93R-71 Forward Handle Spring Cover (Small) M93R-72 Forward Handle Spring Cover (Large) M93R-73 Selector Bar Bushing M93R-74 Firing Pin M93R-75 Recoil Spring Guide Rod M93R-76 Sear Housing Pin M93R-77 Top Main Spring Housing Pin M93R-78 Main Spring Housing Pin M93R-82 Main Seal Base Screw M93R-83 Grips Screw M93R-84 Recoil Spring End Cap M93R-85 Disconnector Pin M93R-86 Inner Base Block Spring M93R-87 Sear Housing Pin M93R-88 Sear Spring M93R-89 Impact Block Lever Spring M93R-90 Impact Block Spring M93R-91 Trigger Bar Spring M93R-92 Forward Handle Spring                                                                                                                                                                                                                                                                                                                                                                                                                                                                                      | M93R-65 | Sear Base Assembly Pin   |
| M93R-68         Forward Handle Pin           M93R-69         Forward Handle Mount Pin           M93R-70         Forward Handle Spring Cover Pin           M93R-71         Forward Handle Spring Cover (Small)           M93R-72         Forward Handle Spring Cover (Large)           M93R-73         Selector Bar Bushing           M93R-74         Firing Pin           M93R-75         Recoil Spring Guide Rod           M93R-76         Sear Housing Pin           M93R-77         Top Main Spring Housing Pin           M93R-8         Main Seal Base Screw           M93R-82         Main Seal Base Screw           M93R-83         Grips Screw           M93R-84         Recoil Spring End Cap           M93R-85         Disconnector Pin           M93R-86         Inner Base Block Spring           M93R-87         Sear Housing Pin           M93R-88         Sear Spring           M93R-99         Impact Block Lever Spring           M93R-91         Trigger Bar Spring           M93R-92         Forward Handle Spring                                                                                                                                                          | M93R-66 | Impact Block Pin         |
| M93R-69         Forward Handle Mount Pin           M93R-70         Forward Handle Spring Cover Pin           M93R-71         Forward Handle Spring Cover (Small)           M93R-72         Forward Handle Spring Cover (Large)           M93R-73         Selector Bar Bushing           M93R-74         Firing Pin           M93R-75         Recoil Spring Guide Rod           M93R-76         Sear Housing Pin           M93R-77         Top Main Spring Housing Pin           M93R-8         Main Seal Base Screw           M93R-82         Main Seal Base Screw           M93R-83         Grips Screw           M93R-84         Recoil Spring End Cap           M93R-85         Disconnector Pin           M93R-86         Inner Base Block Spring           M93R-87         Sear Housing Pin           M93R-88         Sear Spring           M93R-99         Impact Block Lever Spring           M93R-91         Trigger Bar Spring           M93R-92         Forward Handle Spring                                                                                                                                                                                                       | M93R-67 | Trigger Pin              |
| M93R-70 Forward Handle Spring Cover Pin  M93R-71 Forward Handle Spring Cover (Small)  M93R-72 Forward Handle Spring Cover (Small)  M93R-73 Selector Bar Bushing  M93R-74 Firing Pin  M93R-75 Recoil Spring Guide Rod  M93R-76 Sear Housing Pin  M93R-77 Top Main Spring Housing Pin  M93R-78 Main Spring Housing Pin  M93R-82 Main Seal Base Screw  M93R-83 Grips Screw  M93R-84 Recoil Spring End Cap  M93R-85 Disconnector Pin  M93R-86 Inner Base Block Spring  M93R-87 Sear Housing Pin  M93R-88 Sear Spring  M93R-89 Impact Block Lever Spring  M93R-90 Impact Block Spring  M93R-91 Trigger Bar Spring  M93R-92 Forward Handle Spring                                                                                                                                                                                                                                                                                                                                                                                                                                                                                                                                                   | M93R-68 | Forward Handle Pin       |
| M93R-70 Cover Pin  M93R-71 Forward Handle Spring Cover (Small)  M93R-72 Forward Handle Spring Cover (Large)  M93R-73 Selector Bar Bushing  M93R-74 Firing Pin  M93R-75 Recoil Spring Guide Rod  M93R-76 Sear Housing Pin  M93R-77 Top Main Spring Housing Pin  M93R-78 Main Spring Housing Pin  M93R-82 Main Seal Base Screw  M93R-83 Grips Screw  M93R-84 Recoil Spring End Cap  M93R-85 Disconnector Pin  M93R-86 Inner Base Block Spring  M93R-87 Sear Housing Pin  M93R-88 Sear Spring  M93R-89 Impact Block Lever Spring  M93R-90 Impact Block Spring  M93R-91 Trigger Bar Spring  M93R-92 Forward Handle Spring                                                                                                                                                                                                                                                                                                                                                                                                                                                                                                                                                                         | M93R-69 | Forward Handle Mount Pin |
| M93R-72 Cover (Small)  M93R-72 Forward Handle Spring Cover (Large)  M93R-73 Selector Bar Bushing  M93R-74 Firing Pin  M93R-75 Recoil Spring Guide Rod  M93R-76 Sear Housing Pin  M93R-77 Top Main Spring Housing Pin  M93R-78 Main Spring Housing Pin  M93R-81 Grips Screw  M93R-82 Grips Screw  M93R-84 Recoil Spring End Cap  M93R-85 Disconnector Pin  M93R-86 Inner Base Block Spring  M93R-87 Sear Housing Pin  M93R-88 Sear Spring  M93R-89 Impact Block Lever Spring  M93R-90 Impact Block Spring  M93R-91 Trigger Bar Spring  M93R-92 Forward Handle Spring                                                                                                                                                                                                                                                                                                                                                                                                                                                                                                                                                                                                                           | M93R-70 | , ,                      |
| M93R-72 Cover (Large)  M93R-73 Selector Bar Bushing  M93R-74 Firing Pin  M93R-75 Recoil Spring Guide Rod  M93R-76 Sear Housing Pin  M93R-77 Top Main Spring Housing Pin  M93R-84 Main Spring Housing Pin  M93R-85 Grips Screw  M93R-86 Inner Base Block Spring  M93R-87 Sear Housing Pin  M93R-88 Recoil Spring End Cap  M93R-89 Inner Base Block Spring  M93R-89 Impact Block Lever Spring  M93R-90 Impact Block Spring  M93R-91 Trigger Bar Spring  M93R-92 Forward Handle Spring                                                                                                                                                                                                                                                                                                                                                                                                                                                                                                                                                                                                                                                                                                           | M93R-71 | , ,                      |
| M93R-74 Firing Pin M93R-75 Recoil Spring Guide Rod M93R-76 Sear Housing Pin M93R-77 Top Main Spring Housing Pin M93R-78 Main Spring Housing Pin M93R-82 Main Seal Base Screw M93R-83 Grips Screw M93R-84 Recoil Spring End Cap M93R-85 Disconnector Pin M93R-86 Inner Base Block Spring M93R-87 Sear Housing Pin M93R-88 Sear Spring M93R-89 Impact Block Lever Spring M93R-90 Impact Block Spring M93R-91 Trigger Bar Spring M93R-92 Forward Handle Spring                                                                                                                                                                                                                                                                                                                                                                                                                                                                                                                                                                                                                                                                                                                                   | M93R-72 | , ,                      |
| M93R-75 Recoil Spring Guide Rod M93R-76 Sear Housing Pin M93R-77 Top Main Spring Housing Pin M93R-78 Main Spring Housing Pin M93R-82 Main Seal Base Screw M93R-83 Grips Screw M93R-84 Recoil Spring End Cap M93R-85 Disconnector Pin M93R-86 Inner Base Block Spring M93R-87 Sear Housing Pin M93R-88 Sear Spring M93R-89 Impact Block Lever Spring M93R-90 Impact Block Spring M93R-91 Trigger Bar Spring M93R-92 Forward Handle Spring                                                                                                                                                                                                                                                                                                                                                                                                                                                                                                                                                                                                                                                                                                                                                      | M93R-73 | Selector Bar Bushing     |
| M93R-76 Sear Housing Pin  M93R-77 Top Main Spring Housing Pin  M93R-78 Main Spring Housing Pin  M93R-82 Main Seal Base Screw  M93R-83 Grips Screw  M93R-84 Recoil Spring End Cap  M93R-85 Disconnector Pin  M93R-86 Inner Base Block Spring  M93R-87 Sear Housing Pin  M93R-88 Sear Spring  M93R-89 Impact Block Lever Spring  M93R-90 Impact Block Spring  M93R-91 Trigger Bar Spring  M93R-92 Forward Handle Spring                                                                                                                                                                                                                                                                                                                                                                                                                                                                                                                                                                                                                                                                                                                                                                         | M93R-74 | Firing Pin               |
| M93R-77 Top Main Spring Housing Pin  M93R-78 Main Spring Housing Pin  M93R-82 Main Seal Base Screw  M93R-83 Grips Screw  M93R-84 Recoil Spring End Cap  M93R-85 Disconnector Pin  M93R-86 Inner Base Block Spring  M93R-87 Sear Housing Pin  M93R-88 Sear Spring  M93R-89 Impact Block Lever Spring  M93R-90 Impact Block Spring  M93R-91 Trigger Bar Spring  M93R-92 Forward Handle Spring                                                                                                                                                                                                                                                                                                                                                                                                                                                                                                                                                                                                                                                                                                                                                                                                   | M93R-75 | Recoil Spring Guide Rod  |
| M93R-77 Pin  M93R-78 Main Spring Housing Pin  M93R-82 Main Seal Base Screw  M93R-83 Grips Screw  M93R-84 Recoil Spring End Cap  M93R-85 Disconnector Pin  M93R-86 Inner Base Block Spring  M93R-87 Sear Housing Pin  M93R-88 Sear Spring  M93R-89 Impact Block Lever Spring  M93R-90 Impact Block Spring  M93R-91 Trigger Bar Spring  M93R-92 Forward Handle Spring                                                                                                                                                                                                                                                                                                                                                                                                                                                                                                                                                                                                                                                                                                                                                                                                                           | M93R-76 | Sear Housing Pin         |
| M93R-82 Main Seal Base Screw M93R-83 Grips Screw M93R-84 Recoil Spring End Cap M93R-85 Disconnector Pin M93R-86 Inner Base Block Spring M93R-87 Sear Housing Pin M93R-88 Sear Spring M93R-89 Impact Block Lever Spring M93R-90 Impact Block Spring M93R-91 Trigger Bar Spring M93R-92 Forward Handle Spring                                                                                                                                                                                                                                                                                                                                                                                                                                                                                                                                                                                                                                                                                                                                                                                                                                                                                   | M93R-77 |                          |
| M93R-83 Grips Screw M93R-84 Recoil Spring End Cap M93R-85 Disconnector Pin M93R-86 Inner Base Block Spring M93R-87 Sear Housing Pin M93R-88 Sear Spring M93R-89 Impact Block Lever Spring M93R-90 Impact Block Spring M93R-91 Trigger Bar Spring M93R-92 Forward Handle Spring                                                                                                                                                                                                                                                                                                                                                                                                                                                                                                                                                                                                                                                                                                                                                                                                                                                                                                                | M93R-78 | Main Spring Housing Pin  |
| M93R-84 Recoil Spring End Cap M93R-85 Disconnector Pin M93R-86 Inner Base Block Spring M93R-87 Sear Housing Pin M93R-88 Sear Spring M93R-89 Impact Block Lever Spring M93R-90 Impact Block Spring M93R-91 Trigger Bar Spring M93R-92 Forward Handle Spring                                                                                                                                                                                                                                                                                                                                                                                                                                                                                                                                                                                                                                                                                                                                                                                                                                                                                                                                    | M93R-82 | Main Seal Base Screw     |
| M93R-85 Disconnector Pin M93R-86 Inner Base Block Spring M93R-87 Sear Housing Pin M93R-88 Sear Spring M93R-89 Impact Block Lever Spring M93R-90 Impact Block Spring M93R-91 Trigger Bar Spring M93R-92 Forward Handle Spring                                                                                                                                                                                                                                                                                                                                                                                                                                                                                                                                                                                                                                                                                                                                                                                                                                                                                                                                                                  | M93R-83 | Grips Screw              |
| M93R-85 Disconnector Pin M93R-86 Inner Base Block Spring M93R-87 Sear Housing Pin M93R-88 Sear Spring M93R-89 Impact Block Lever Spring M93R-90 Impact Block Spring M93R-91 Trigger Bar Spring M93R-92 Forward Handle Spring                                                                                                                                                                                                                                                                                                                                                                                                                                                                                                                                                                                                                                                                                                                                                                                                                                                                                                                                                                  | M93R-84 | Recoil Spring End Cap    |
| M93R-86 Inner Base Block Spring M93R-87 Sear Housing Pin M93R-88 Sear Spring M93R-89 Impact Block Lever Spring M93R-90 Impact Block Spring M93R-91 Trigger Bar Spring M93R-92 Forward Handle Spring                                                                                                                                                                                                                                                                                                                                                                                                                                                                                                                                                                                                                                                                                                                                                                                                                                                                                                                                                                                           | M93R-85 |                          |
| M93R-87 Sear Housing Pin M93R-88 Sear Spring M93R-89 Impact Block Lever Spring M93R-90 Impact Block Spring M93R-91 Trigger Bar Spring M93R-92 Forward Handle Spring                                                                                                                                                                                                                                                                                                                                                                                                                                                                                                                                                                                                                                                                                                                                                                                                                                                                                                                                                                                                                           | M93R-86 |                          |
| M93R-88 Sear Spring M93R-89 Impact Block Lever Spring M93R-90 Impact Block Spring M93R-91 Trigger Bar Spring M93R-92 Forward Handle Spring                                                                                                                                                                                                                                                                                                                                                                                                                                                                                                                                                                                                                                                                                                                                                                                                                                                                                                                                                                                                                                                    | M93R-87 |                          |
| M93R-89 Impact Block Lever Spring M93R-90 Impact Block Spring M93R-91 Trigger Bar Spring M93R-92 Forward Handle Spring                                                                                                                                                                                                                                                                                                                                                                                                                                                                                                                                                                                                                                                                                                                                                                                                                                                                                                                                                                                                                                                                        |         | -                        |
| M93R-90 Impact Block Spring M93R-91 Trigger Bar Spring M93R-92 Forward Handle Spring                                                                                                                                                                                                                                                                                                                                                                                                                                                                                                                                                                                                                                                                                                                                                                                                                                                                                                                                                                                                                                                                                                          |         |                          |
| M93R-91 Trigger Bar Spring M93R-92 Forward Handle Spring                                                                                                                                                                                                                                                                                                                                                                                                                                                                                                                                                                                                                                                                                                                                                                                                                                                                                                                                                                                                                                                                                                                                      |         |                          |
| M93R-92 Forward Handle Spring                                                                                                                                                                                                                                                                                                                                                                                                                                                                                                                                                                                                                                                                                                                                                                                                                                                                                                                                                                                                                                                                                                                                                                 |         |                          |
|                                                                                                                                                                                                                                                                                                                                                                                                                                                                                                                                                                                                                                                                                                                                                                                                                                                                                                                                                                                                                                                                                                                                                                                               |         |                          |
|                                                                                                                                                                                                                                                                                                                                                                                                                                                                                                                                                                                                                                                                                                                                                                                                                                                                                                                                                                                                                                                                                                                                                                                               |         |                          |

| Parts #  | Description                                  |
|----------|----------------------------------------------|
| M93R-94  | Selector Lever Spring                        |
| M93R-95  | Selector Transfer Bar Spring                 |
| M93R-96  | Selector Transfer Bar<br>Locking Hook Spring |
| M93R-97  | Disconnector Spring                          |
| M93R-98  | Selector Bar Spring                          |
| M93R-99  | Firing Pin Spring                            |
| M93R-100 | Recoil Spring                                |
| M93R-101 | Hammer Strut Spring                          |
| M93R-102 | Trigger Spring                               |
| M93R-103 | Disassembly Lever Pin<br>Spring              |
| M93R-104 | Magazine Catch Spring                        |
| M93R-105 | Slide Catch Lever Spring                     |
| M93R-107 | Cylinder Return Springs                      |
| M93R-108 | Locking Block Spring                         |
| M93R-109 | Jet Nozzle Spring                            |
| M93R-112 | Inner Barrel Clamp Screw                     |
| M93R-113 | Main Seal Cap Screw                          |
| M93R-114 | Selector Lever Allen Screw                   |
| M93R-115 | Selector Bar Bushing Screw                   |
| M93R-116 | Breech Screw                                 |
| M93R-117 | Forward Handle Clip                          |
| M93R-118 | Hammer Strut Pin                             |
| M93R-120 | BB Feed Ramp Pins                            |
| M93R-121 | Hop Up Bucking Ball<br>Bearing               |
| M93R-122 | Selector Lever Ball Bearing                  |
| M93R-123 | Outer Barrel Base Pin                        |
| M93R-122 | Selector Lever Ball Bearing                  |