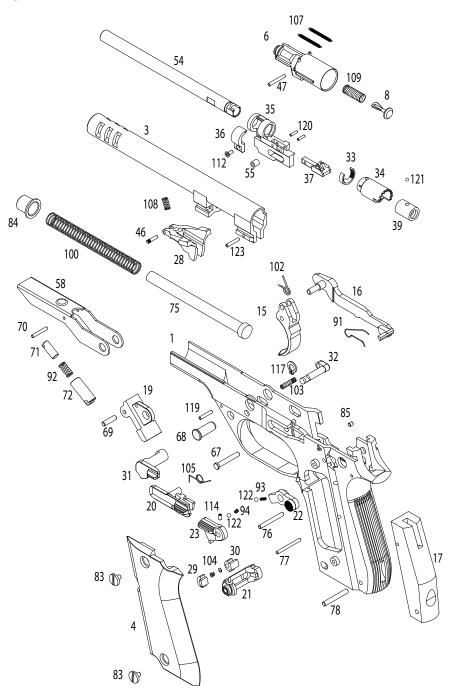

### **DIAGRAM**

### **PARTS LIST**

| Parts # | Description                                   |
|---------|-----------------------------------------------|
| M93R-1  | Frame                                         |
| M93R-2  | Slide                                         |
| M93R-3  | Outer Barrel                                  |
| M93R-4  | Grip (Left)                                   |
| M93R-5  | Grip (Right)                                  |
| M93R-6  | Cylinder                                      |
| M93R-7  | Firing Pin Sleeve                             |
| M93R-8  | Jet Nozzle                                    |
| M93R-10 | Inner Frame Base                              |
| M93R-11 | Inner Base Block                              |
| M93R-12 | Sear                                          |
| M93R-13 | Impact Block                                  |
| M93R-14 | Hammer                                        |
| M93R-15 | Trigger                                       |
| M93R-16 | Trigger Bar                                   |
| M93R-17 | Main Spring Housing                           |
| M93R-18 | Lanyard Loop Base                             |
| M93R-19 | Forward Handle Base                           |
| M93R-20 | Slide Catch Lever                             |
| M93R-21 | Magazine Catch                                |
| M93R-22 | Safety Lever                                  |
| M93R-23 | Selector Lever                                |
| M93R-24 | Disconnector                                  |
| M93R-25 | Disconnector Locking Block                    |
| M93R-26 | Disconnector Lever Bar                        |
| M93R-27 | Breech                                        |
| M93R-28 | Locking Block                                 |
| M93R-29 | Magazine Catch Spring<br>Guide (Left)         |
| M93R-30 | Magazine Catch Spring<br>Guide (Right)        |
| M93R-31 | Disassembly Lever                             |
| M93R-32 | Disassembly Lever Pin                         |
| M93R-33 | Hop Up Cylinder Clamp                         |
| M93R-34 | Hop Up Cylinder                               |
| M93R-35 | Inner Barrel Base                             |
| M93R-36 | Inner Barrel Base Clamp                       |
| M93R-37 | BB Feed Ramp                                  |
| M93R-39 | Hop Up Bucking                                |
| M93R-40 | Main Seal                                     |
| M93R-42 | Impact Block Lever Pin                        |
| M93R-43 | Selector Transfer Bar<br>Bushing              |
| M93R-44 | Selector Transfer Bar<br>Locking Hook Bushing |
|         | Locking Block Pin                             |

| M93R-47 Jet Nozzle Pin M93R-48 Main Seal Cap M93R-50 Sear Pin Sleeve M93R-51 Hammer Pin Sleeve M93R-52 Hammer Strut Plunger M93R-53 Main Seal Base M93R-54 Inner Barrel Base Pin Sleeve M93R-55 Inner Barrel Base Pin Sleeve M93R-56 Impact Block Housing M93R-57 Impact Block Lever M93R-58 Forward Handle M93R-59 Selector Transfer Bar Locking Hook M93R-60 Selector Transfer Bar Locking Hook M93R-61 Selector Bar Adapter M93R-62 Hammer Strut M93R-65 Sear Base Assembly Pin M93R-66 Impact Block Pin M93R-67 Trigger Pin M93R-68 Forward Handle Pin M93R-69 Forward Handle Mount Pin M93R-70 Forward Handle Spring Cover (Small) M93R-71 Forward Handle Spring Cover (Small) M93R-73 Selector Bar Bushing M93R-74 Firing Pin M93R-75 Recoil Spring Guide Rod M93R-76 Sear Housing Pin M93R-77 Top Main Spring Housing Pin M93R-78 Main Spring Housing Pin M93R-78 Main Spring Housing Pin M93R-80 Disconnector Pin M93R-81 Grips Screw M93R-82 Inner Base Block Spring M93R-83 Sear Spring M93R-89 Impact Block Lever Spring M93R-89 Impact Block Lever Spring M93R-90 Impact Block Spring M93R-91 Trigger Bar Spring M93R-93 Safety Lever Spring                                      | Parts # | Description              |
|-----------------------------------------------------------------------------------------------------------------------------------------------------------------------------------------------------------------------------------------------------------------------------------------------------------------------------------------------------------------------------------------------------------------------------------------------------------------------------------------------------------------------------------------------------------------------------------------------------------------------------------------------------------------------------------------------------------------------------------------------------------------------------------------------------------------------------------------------------------------------------------------------------------------------------------------------------------------------------------------------------------------------------------------------------------------------------------------------------------------------------------------------------------------------------------------------|---------|--------------------------|
| M93R-48         Main Seal Cap           M93R-50         Sear Pin Sleeve           M93R-51         Hammer Pin Sleeve           M93R-52         Hammer Strut Plunger           M93R-53         Main Seal Base           M93R-54         Inner Barrel           M93R-55         Inner Barrel Base Pin Sleeve           M93R-56         Impact Block Housing           M93R-57         Impact Block Lever           M93R-58         Forward Handle           M93R-59         Selector Transfer Bar           Locking Hook         M93R-60           M93R-61         Selector Bar Adapter           M93R-62         Hammer Strut           M93R-63         Sear Base Assembly Pin           M93R-64         Impact Block Pin           M93R-65         Sear Base Assembly Pin           M93R-67         Trigger Pin           M93R-68         Forward Handle Spring           M93R-70         Forward Handle Spring           M93R-71         Forward Handle Spring           M93R-72         Forward Handle Spring           M93R-73         Selector Bar Bushing           M93R-74         Firing Pin           M93R-75         Recoil Spring Guide Rod           M93R-76         Sear           |         | ·                        |
| M93R-50         Sear Pin Sleeve           M93R-51         Hammer Pin Sleeve           M93R-52         Hammer Strut Plunger           M93R-53         Main Seal Base           M93R-54         Inner Barrel           M93R-55         Inner Barrel Base Pin Sleeve           M93R-56         Impact Block Housing           M93R-57         Impact Block Lever           M93R-58         Forward Handle           M93R-59         Selector Transfer Bar           Locking Hook         Selector Bar Adapter           M93R-61         Selector Bar Adapter           M93R-62         Hammer Strut           M93R-63         Sear Base Assembly Pin           M93R-64         Impact Block Pin           M93R-65         Sear Base Assembly Pin           M93R-67         Trigger Pin           M93R-68         Forward Handle Pin           M93R-70         Forward Handle Spring           Cover Pin         M93R-70           M93R-71         Forward Handle Spring           Cover (Small)         Cover (Small)           M93R-72         Forward Handle Spring           M93R-73         Selector Bar Bushing           M93R-74         Firing Pin           M93R-75         Re           |         |                          |
| M93R-51         Hammer Pin Sleeve           M93R-52         Hammer Strut Plunger           M93R-53         Main Seal Base           M93R-54         Inner Barrel           M93R-55         Inner Barrel Base Pin Sleeve           M93R-56         Impact Block Housing           M93R-57         Impact Block Lever           M93R-58         Forward Handle           M93R-59         Selector Transfer Bar           Locking Hook         Selector Bar Adapter           M93R-61         Selector Bar Adapter           M93R-62         Hammer Strut           M93R-63         Sear Base Assembly Pin           M93R-64         Impact Block Pin           M93R-65         Sear Base Assembly Pin           M93R-67         Trigger Pin           M93R-68         Forward Handle Mount Pin           M93R-70         Forward Handle Spring           Cover Pin         Forward Handle Spring           M93R-71         Forward Handle Spring           M93R-72         Forward Handle Spring           M93R-73         Selector Bar Bushing           M93R-74         Firing Pin           M93R-75         Recoil Spring Guide Rod           M93R-76         Sear Housing Pin           M9  |         |                          |
| M93R-52         Hammer Strut Plunger           M93R-53         Main Seal Base           M93R-54         Inner Barrel           M93R-55         Inner Barrel Base Pin Sleeve           M93R-56         Impact Block Housing           M93R-57         Impact Block Lever           M93R-58         Forward Handle           M93R-59         Selector Transfer Bar           Locking Hook         M93R-60           M93R-61         Selector Bar Adapter           M93R-62         Hammer Strut           M93R-63         Sear Base Assembly Pin           M93R-64         Impact Block Pin           M93R-67         Trigger Pin           M93R-68         Forward Handle Pin           M93R-70         Forward Handle Spring           Cover Pin         Forward Handle Spring           M93R-71         Forward Handle Spring           Cover (Small)         Cover (Small)           M93R-72         Forward Handle Spring           M93R-73         Selector Bar Bushing           M93R-74         Firing Pin           M93R-75         Recoil Spring Guide Rod           M93R-76         Sear Housing Pin           M93R-77         Main Spring Housing Pin           M93R-78             |         |                          |
| M93R-53 Main Seal Base M93R-54 Inner Barrel M93R-55 Inner Barrel Base Pin Sleeve M93R-56 Impact Block Housing M93R-57 Impact Block Lever M93R-58 Forward Handle M93R-59 Selector Transfer Bar Locking Hook M93R-61 Selector Bar Adapter M93R-62 Hammer Strut M93R-66 Impact Block Pin M93R-67 Trigger Pin M93R-68 Forward Handle Pin M93R-69 Forward Handle Mount Pin M93R-70 Forward Handle Spring Cover Pin M93R-71 Forward Handle Spring Cover (Small) M93R-72 Forward Handle Spring Cover (Large) M93R-73 Selector Bar Bushing M93R-74 Firing Pin M93R-75 Recoil Spring Guide Rod M93R-76 Sear Housing Pin M93R-77 Top Main Spring Housing M93R-78 Main Spring Housing Pin M93R-82 Main Seal Base Screw M93R-83 Grips Screw M93R-84 Recoil Spring End Cap M93R-85 Disconnector Pin M93R-87 Sear Housing Pin M93R-88 Sear Spring M93R-89 Impact Block Lever Spring M93R-90 Impact Block Lever Spring M93R-91 Trigger Bar Spring M93R-92 Forward Handle Spring                                                                                                                                                                                                                              |         |                          |
| M93R-54         Inner Barrel           M93R-55         Inner Barrel Base Pin Sleeve           M93R-56         Impact Block Housing           M93R-57         Impact Block Lever           M93R-58         Forward Handle           M93R-59         Selector Transfer Bar           Locking Hook         Selector Bar Adapter           M93R-61         Selector Bar Adapter           M93R-62         Hammer Strut           M93R-63         Sear Base Assembly Pin           M93R-64         Impact Block Pin           M93R-67         Trigger Pin           M93R-68         Forward Handle Pin           M93R-70         Forward Handle Spring           Cover Pin         Forward Handle Spring           M93R-71         Forward Handle Spring           Cover (Small)         Cover (Small)           M93R-72         Forward Handle Spring           M93R-73         Selector Bar Bushing           M93R-74         Firing Pin           M93R-75         Recoil Spring Guide Rod           M93R-76         Sear Housing Pin           M93R-77         Top Main Spring Housing Pin           M93R-78         Main Seal Base Screw           M93R-81         Recoil Spring End Cap       |         | -                        |
| M93R-55         Inner Barrel Base Pin Sleeve           M93R-56         Impact Block Housing           M93R-57         Impact Block Lever           M93R-58         Forward Handle           M93R-59         Selector Transfer Bar           M93R-59         Selector Transfer Bar           Locking Hook         M93R-61           M93R-62         Hammer Strut           M93R-65         Sear Base Assembly Pin           M93R-66         Impact Block Pin           M93R-67         Trigger Pin           M93R-68         Forward Handle Pin           M93R-70         Forward Handle Spring           Cover Pin         Forward Handle Spring           M93R-71         Forward Handle Spring           Cover (Small)         Cover (Small)           M93R-72         Forward Handle Spring           M93R-73         Selector Bar Bushing           M93R-74         Firing Pin           M93R-75         Recoil Spring Guide Rod           M93R-76         Sear Housing Pin           M93R-77         Top Main Spring Housing Pin           M93R-78         Main Seal Base Screw           M93R-81         Recoil Spring End Cap           M93R-82         Main Seal Base Block Spring    |         |                          |
| M93R-56         Impact Block Housing           M93R-57         Impact Block Lever           M93R-58         Forward Handle           M93R-59         Selector Transfer Bar           M93R-60         Selector Transfer Bar Locking Hook           M93R-61         Selector Bar Adapter           M93R-62         Hammer Strut           M93R-65         Sear Base Assembly Pin           M93R-66         Impact Block Pin           M93R-67         Trigger Pin           M93R-68         Forward Handle Pin           M93R-70         Forward Handle Spring           Cover Pin         Forward Handle Spring           M93R-71         Forward Handle Spring           Cover (Small)         Cover (Small)           M93R-72         Forward Handle Spring           M93R-73         Selector Bar Bushing           M93R-74         Firing Pin           M93R-75         Recoil Spring Guide Rod           M93R-76         Sear Housing Pin           M93R-77         Top Main Spring Housing Pin           M93R-78         Main Seal Base Screw           M93R-81         Main Seal Base Screw           M93R-82         Main Seal Base Block Spring           M93R-83         Grips Screw |         |                          |
| M93R-57 Impact Block Lever M93R-58 Forward Handle M93R-59 Selector Transfer Bar Selector Transfer Bar Locking Hook M93R-61 Selector Bar Adapter M93R-62 Hammer Strut M93R-65 Sear Base Assembly Pin M93R-66 Impact Block Pin M93R-67 Trigger Pin M93R-69 Forward Handle Pin M93R-70 Forward Handle Spring Cover Pin M93R-71 Forward Handle Spring Cover (Small) M93R-72 Forward Handle Spring Cover (Large) M93R-73 Selector Bar Bushing M93R-74 Firing Pin M93R-75 Recoil Spring Guide Rod M93R-76 Sear Housing Pin M93R-77 Top Main Spring Housing Pin M93R-78 Main Spring Housing Pin M93R-80 Grips Screw M93R-81 Grips Screw M93R-82 Main Seal Base Screw M93R-83 Grips Screw M93R-84 Recoil Spring End Cap M93R-85 Disconnector Pin M93R-87 Sear Housing Pin M93R-88 Sear Spring M93R-89 Impact Block Lever Spring M93R-90 Impact Block Spring M93R-91 Trigger Bar Spring M93R-92 Forward Handle Spring                                                                                                                                                                                                                                                                                  |         |                          |
| M93R-58 Forward Handle M93R-59 Selector Transfer Bar  M93R-60 Selector Transfer Bar Locking Hook M93R-61 Selector Bar Adapter M93R-62 Hammer Strut M93R-65 Sear Base Assembly Pin M93R-66 Impact Block Pin M93R-67 Trigger Pin M93R-69 Forward Handle Pin M93R-70 Forward Handle Spring Cover Pin M93R-71 Forward Handle Spring Cover (Small) M93R-72 Forward Handle Spring Cover (Large) M93R-73 Selector Bar Bushing M93R-74 Firing Pin M93R-75 Recoil Spring Guide Rod M93R-76 Sear Housing Pin M93R-77 Top Main Spring Housing Pin M93R-78 Main Spring Housing Pin M93R-82 Main Seal Base Screw M93R-83 Grips Screw M93R-84 Recoil Spring End Cap M93R-85 Disconnector Pin M93R-86 Inner Base Block Spring M93R-87 Sear Housing Pin M93R-88 Sear Spring M93R-89 Impact Block Lever Spring M93R-90 Impact Block Spring M93R-91 Trigger Bar Spring M93R-91 Trigger Bar Spring                                                                                                                                                                                                                                                                                                               |         |                          |
| M93R-59       Selector Transfer Bar         M93R-60       Selector Transfer Bar Locking Hook         M93R-61       Selector Bar Adapter         M93R-62       Hammer Strut         M93R-65       Sear Base Assembly Pin         M93R-66       Impact Block Pin         M93R-67       Trigger Pin         M93R-68       Forward Handle Pin         M93R-70       Forward Handle Spring Cover Pin         M93R-71       Forward Handle Spring Cover (Small)         M93R-72       Forward Handle Spring Cover (Large)         M93R-73       Selector Bar Bushing         M93R-74       Firing Pin         M93R-75       Recoil Spring Guide Rod         M93R-76       Sear Housing Pin         M93R-77       Top Main Spring Housing Pin         M93R-78       Main Seal Base Screw         M93R-81       Recoil Spring End Cap         M93R-82       Main Seal Base Block Spring         M93R-83       Carjps Screw         M93R-84       Recoil Spring End Cap         M93R-85       Disconnector Pin         M93R-86       Inner Base Block Spring         M93R-87       Sear Housing Pin         M93R-88       Impact Block Lever Spring         M93R-99       Impact Blo                   |         | _                        |
| M93R-60 Selector Transfer Bar Locking Hook M93R-61 Selector Bar Adapter M93R-62 Hammer Strut M93R-65 Sear Base Assembly Pin M93R-66 Impact Block Pin M93R-67 Trigger Pin M93R-68 Forward Handle Pin M93R-69 Forward Handle Mount Pin M93R-70 Forward Handle Spring Cover Pin M93R-71 Forward Handle Spring Cover (Small) M93R-72 Forward Handle Spring Cover (Large) M93R-73 Selector Bar Bushing M93R-74 Firing Pin M93R-75 Recoil Spring Guide Rod M93R-76 Sear Housing Pin M93R-77 Top Main Spring Housing Pin M93R-78 Main Spring Housing Pin M93R-82 Main Seal Base Screw M93R-83 Grips Screw M93R-84 Recoil Spring End Cap M93R-85 Disconnector Pin M93R-86 Inner Base Block Spring M93R-87 Sear Housing Pin M93R-88 Sear Spring M93R-89 Impact Block Lever Spring M93R-90 Impact Block Spring M93R-91 Trigger Bar Spring M93R-92 Forward Handle Spring                                                                                                                                                                                                                                                                                                                                 |         | Forward Handle           |
| M93R-60 Locking Hook M93R-61 Selector Bar Adapter M93R-62 Hammer Strut M93R-65 Sear Base Assembly Pin M93R-66 Impact Block Pin M93R-67 Trigger Pin M93R-68 Forward Handle Pin M93R-70 Forward Handle Spring Cover Pin M93R-71 Forward Handle Spring Cover (Small) M93R-72 Forward Handle Spring Cover (Large) M93R-73 Selector Bar Bushing M93R-74 Firing Pin M93R-75 Recoil Spring Guide Rod M93R-76 Sear Housing Pin M93R-77 Top Main Spring Housing Pin M93R-78 Main Spring Housing Pin M93R-80 M93R-81 Recoil Spring End Cap M93R-85 Disconnector Pin M93R-86 Inner Base Block Spring M93R-87 Sear Housing Pin M93R-88 Sear Spring M93R-89 Impact Block Lever Spring M93R-90 Impact Block Spring M93R-91 Trigger Bar Spring M93R-91 Forward Handle Spring                                                                                                                                                                                                                                                                                                                                                                                                                                 | M93R-59 | Selector Transfer Bar    |
| M93R-62       Hammer Strut         M93R-65       Sear Base Assembly Pin         M93R-66       Impact Block Pin         M93R-67       Trigger Pin         M93R-68       Forward Handle Pin         M93R-69       Forward Handle Mount Pin         M93R-70       Forward Handle Spring Cover Pin         M93R-71       Forward Handle Spring Cover (Small)         M93R-72       Forward Handle Spring Cover (Large)         M93R-73       Selector Bar Bushing         M93R-74       Firing Pin         M93R-75       Recoil Spring Guide Rod         M93R-76       Sear Housing Pin         M93R-78       Main Spring Housing Pin         M93R-81       Main Seal Base Screw         M93R-82       Main Seal Base Screw         M93R-83       Grips Screw         M93R-84       Recoil Spring End Cap         M93R-85       Disconnector Pin         M93R-86       Inner Base Block Spring         M93R-87       Sear Housing Pin         M93R-88       Sear Spring         M93R-99       Impact Block Lever Spring         M93R-91       Trigger Bar Spring         M93R-92       Forward Handle Spring                                                                                      | M93R-60 |                          |
| M93R-65 Sear Base Assembly Pin M93R-66 Impact Block Pin M93R-67 Trigger Pin M93R-68 Forward Handle Pin M93R-69 Forward Handle Mount Pin M93R-70 Forward Handle Spring Cover Pin M93R-71 Forward Handle Spring Cover (Small) M93R-72 Forward Handle Spring Cover (Large) M93R-73 Selector Bar Bushing M93R-74 Firing Pin M93R-75 Recoil Spring Guide Rod M93R-76 Sear Housing Pin M93R-77 Top Main Spring Housing Pin M93R-78 Main Spring Housing Pin M93R-82 Main Seal Base Screw M93R-83 Grips Screw M93R-84 Recoil Spring End Cap M93R-85 Disconnector Pin M93R-86 Inner Base Block Spring M93R-87 Sear Housing Pin M93R-88 Sear Spring M93R-89 Impact Block Lever Spring M93R-90 Impact Block Spring M93R-91 Trigger Bar Spring M93R-92 Forward Handle Spring                                                                                                                                                                                                                                                                                                                                                                                                                              | M93R-61 | Selector Bar Adapter     |
| M93R-66       Impact Block Pin         M93R-67       Trigger Pin         M93R-68       Forward Handle Pin         M93R-69       Forward Handle Mount Pin         M93R-70       Forward Handle Spring Cover Pin         M93R-71       Forward Handle Spring Cover (Small)         M93R-72       Forward Handle Spring Cover (Large)         M93R-73       Selector Bar Bushing         M93R-74       Firing Pin         M93R-75       Recoil Spring Guide Rod         M93R-76       Sear Housing Pin         M93R-77       Top Main Spring Housing Pin         M93R-80       Main Seal Base Screw         M93R-81       Grips Screw         M93R-82       Main Seal Base Screw         M93R-83       Grips Screw         M93R-84       Recoil Spring End Cap         M93R-85       Disconnector Pin         M93R-86       Inner Base Block Spring         M93R-87       Sear Housing Pin         M93R-89       Impact Block Lever Spring         M93R-90       Impact Block Spring         M93R-92       Forward Handle Spring                                                                                                                                                                 | M93R-62 | Hammer Strut             |
| M93R-67 Trigger Pin M93R-68 Forward Handle Pin M93R-69 Forward Handle Mount Pin M93R-70 Forward Handle Spring Cover Pin M93R-71 Forward Handle Spring Cover (Small) M93R-72 Forward Handle Spring Cover (Large) M93R-73 Selector Bar Bushing M93R-74 Firing Pin M93R-75 Recoil Spring Guide Rod M93R-76 Sear Housing Pin M93R-77 Top Main Spring Housing Pin M93R-78 Main Spring Housing Pin M93R-82 Main Seal Base Screw M93R-83 Grips Screw M93R-84 Recoil Spring End Cap M93R-85 Disconnector Pin M93R-86 Inner Base Block Spring M93R-87 Sear Housing Pin M93R-88 Sear Spring M93R-89 Impact Block Lever Spring M93R-90 Impact Block Spring M93R-91 Trigger Bar Spring M93R-92 Forward Handle Spring                                                                                                                                                                                                                                                                                                                                                                                                                                                                                      | M93R-65 | Sear Base Assembly Pin   |
| M93R-68         Forward Handle Pin           M93R-69         Forward Handle Mount Pin           M93R-70         Forward Handle Spring Cover Pin           M93R-71         Forward Handle Spring Cover (Small)           M93R-72         Forward Handle Spring Cover (Large)           M93R-73         Selector Bar Bushing           M93R-74         Firing Pin           M93R-75         Recoil Spring Guide Rod           M93R-76         Sear Housing Pin           M93R-77         Top Main Spring Housing Pin           M93R-8         Main Seal Base Screw           M93R-82         Main Seal Base Screw           M93R-83         Grips Screw           M93R-84         Recoil Spring End Cap           M93R-85         Disconnector Pin           M93R-86         Inner Base Block Spring           M93R-87         Sear Housing Pin           M93R-88         Sear Spring           M93R-99         Impact Block Lever Spring           M93R-91         Trigger Bar Spring           M93R-92         Forward Handle Spring                                                                                                                                                          | M93R-66 | Impact Block Pin         |
| M93R-69         Forward Handle Mount Pin           M93R-70         Forward Handle Spring Cover Pin           M93R-71         Forward Handle Spring Cover (Small)           M93R-72         Forward Handle Spring Cover (Large)           M93R-73         Selector Bar Bushing           M93R-74         Firing Pin           M93R-75         Recoil Spring Guide Rod           M93R-76         Sear Housing Pin           M93R-77         Top Main Spring Housing Pin           M93R-8         Main Seal Base Screw           M93R-82         Main Seal Base Screw           M93R-83         Grips Screw           M93R-84         Recoil Spring End Cap           M93R-85         Disconnector Pin           M93R-86         Inner Base Block Spring           M93R-87         Sear Housing Pin           M93R-88         Sear Spring           M93R-99         Impact Block Lever Spring           M93R-91         Trigger Bar Spring           M93R-92         Forward Handle Spring                                                                                                                                                                                                       | M93R-67 | Trigger Pin              |
| M93R-70 Forward Handle Spring Cover Pin  M93R-71 Forward Handle Spring Cover (Small)  M93R-72 Forward Handle Spring Cover (Small)  M93R-73 Selector Bar Bushing  M93R-74 Firing Pin  M93R-75 Recoil Spring Guide Rod  M93R-76 Sear Housing Pin  M93R-77 Top Main Spring Housing Pin  M93R-78 Main Spring Housing Pin  M93R-82 Main Seal Base Screw  M93R-83 Grips Screw  M93R-84 Recoil Spring End Cap  M93R-85 Disconnector Pin  M93R-86 Inner Base Block Spring  M93R-87 Sear Housing Pin  M93R-88 Sear Spring  M93R-89 Impact Block Lever Spring  M93R-90 Impact Block Spring  M93R-91 Trigger Bar Spring  M93R-92 Forward Handle Spring                                                                                                                                                                                                                                                                                                                                                                                                                                                                                                                                                   | M93R-68 | Forward Handle Pin       |
| M93R-70 Cover Pin  M93R-71 Forward Handle Spring Cover (Small)  M93R-72 Forward Handle Spring Cover (Large)  M93R-73 Selector Bar Bushing  M93R-74 Firing Pin  M93R-75 Recoil Spring Guide Rod  M93R-76 Sear Housing Pin  M93R-77 Top Main Spring Housing Pin  M93R-78 Main Spring Housing Pin  M93R-82 Main Seal Base Screw  M93R-83 Grips Screw  M93R-84 Recoil Spring End Cap  M93R-85 Disconnector Pin  M93R-86 Inner Base Block Spring  M93R-87 Sear Housing Pin  M93R-88 Sear Spring  M93R-89 Impact Block Lever Spring  M93R-90 Impact Block Spring  M93R-91 Trigger Bar Spring  M93R-92 Forward Handle Spring                                                                                                                                                                                                                                                                                                                                                                                                                                                                                                                                                                         | M93R-69 | Forward Handle Mount Pin |
| M93R-72 Cover (Small)  M93R-72 Forward Handle Spring Cover (Large)  M93R-73 Selector Bar Bushing  M93R-74 Firing Pin  M93R-75 Recoil Spring Guide Rod  M93R-76 Sear Housing Pin  M93R-77 Top Main Spring Housing Pin  M93R-78 Main Spring Housing Pin  M93R-81 Grips Screw  M93R-82 Grips Screw  M93R-84 Recoil Spring End Cap  M93R-85 Disconnector Pin  M93R-86 Inner Base Block Spring  M93R-87 Sear Housing Pin  M93R-88 Sear Spring  M93R-89 Impact Block Lever Spring  M93R-90 Impact Block Spring  M93R-91 Trigger Bar Spring  M93R-92 Forward Handle Spring                                                                                                                                                                                                                                                                                                                                                                                                                                                                                                                                                                                                                           | M93R-70 | , ,                      |
| M93R-72 Cover (Large)  M93R-73 Selector Bar Bushing  M93R-74 Firing Pin  M93R-75 Recoil Spring Guide Rod  M93R-76 Sear Housing Pin  M93R-77 Top Main Spring Housing Pin  M93R-84 Main Spring Housing Pin  M93R-85 Grips Screw  M93R-86 Inner Base Block Spring  M93R-87 Sear Housing Pin  M93R-88 Recoil Spring End Cap  M93R-89 Inner Base Block Spring  M93R-89 Impact Block Lever Spring  M93R-90 Impact Block Spring  M93R-91 Trigger Bar Spring  M93R-92 Forward Handle Spring                                                                                                                                                                                                                                                                                                                                                                                                                                                                                                                                                                                                                                                                                                           | M93R-71 | , ,                      |
| M93R-74 Firing Pin M93R-75 Recoil Spring Guide Rod M93R-76 Sear Housing Pin M93R-77 Top Main Spring Housing Pin M93R-78 Main Spring Housing Pin M93R-82 Main Seal Base Screw M93R-83 Grips Screw M93R-84 Recoil Spring End Cap M93R-85 Disconnector Pin M93R-86 Inner Base Block Spring M93R-87 Sear Housing Pin M93R-88 Sear Spring M93R-89 Impact Block Lever Spring M93R-90 Impact Block Spring M93R-91 Trigger Bar Spring M93R-92 Forward Handle Spring                                                                                                                                                                                                                                                                                                                                                                                                                                                                                                                                                                                                                                                                                                                                   | M93R-72 | , ,                      |
| M93R-75 Recoil Spring Guide Rod M93R-76 Sear Housing Pin M93R-77 Top Main Spring Housing Pin M93R-78 Main Spring Housing Pin M93R-82 Main Seal Base Screw M93R-83 Grips Screw M93R-84 Recoil Spring End Cap M93R-85 Disconnector Pin M93R-86 Inner Base Block Spring M93R-87 Sear Housing Pin M93R-88 Sear Spring M93R-89 Impact Block Lever Spring M93R-90 Impact Block Spring M93R-91 Trigger Bar Spring M93R-92 Forward Handle Spring                                                                                                                                                                                                                                                                                                                                                                                                                                                                                                                                                                                                                                                                                                                                                      | M93R-73 | Selector Bar Bushing     |
| M93R-76 Sear Housing Pin  M93R-77 Top Main Spring Housing Pin  M93R-78 Main Spring Housing Pin  M93R-82 Main Seal Base Screw  M93R-83 Grips Screw  M93R-84 Recoil Spring End Cap  M93R-85 Disconnector Pin  M93R-86 Inner Base Block Spring  M93R-87 Sear Housing Pin  M93R-88 Sear Spring  M93R-89 Impact Block Lever Spring  M93R-90 Impact Block Spring  M93R-91 Trigger Bar Spring  M93R-92 Forward Handle Spring                                                                                                                                                                                                                                                                                                                                                                                                                                                                                                                                                                                                                                                                                                                                                                         | M93R-74 | Firing Pin               |
| M93R-77 Top Main Spring Housing Pin  M93R-78 Main Spring Housing Pin  M93R-82 Main Seal Base Screw  M93R-83 Grips Screw  M93R-84 Recoil Spring End Cap  M93R-85 Disconnector Pin  M93R-86 Inner Base Block Spring  M93R-87 Sear Housing Pin  M93R-88 Sear Spring  M93R-89 Impact Block Lever Spring  M93R-90 Impact Block Spring  M93R-91 Trigger Bar Spring  M93R-92 Forward Handle Spring                                                                                                                                                                                                                                                                                                                                                                                                                                                                                                                                                                                                                                                                                                                                                                                                   | M93R-75 | Recoil Spring Guide Rod  |
| M93R-77 Pin  M93R-78 Main Spring Housing Pin  M93R-82 Main Seal Base Screw  M93R-83 Grips Screw  M93R-84 Recoil Spring End Cap  M93R-85 Disconnector Pin  M93R-86 Inner Base Block Spring  M93R-87 Sear Housing Pin  M93R-88 Sear Spring  M93R-89 Impact Block Lever Spring  M93R-90 Impact Block Spring  M93R-91 Trigger Bar Spring  M93R-92 Forward Handle Spring                                                                                                                                                                                                                                                                                                                                                                                                                                                                                                                                                                                                                                                                                                                                                                                                                           | M93R-76 | Sear Housing Pin         |
| M93R-82 Main Seal Base Screw M93R-83 Grips Screw M93R-84 Recoil Spring End Cap M93R-85 Disconnector Pin M93R-86 Inner Base Block Spring M93R-87 Sear Housing Pin M93R-88 Sear Spring M93R-89 Impact Block Lever Spring M93R-90 Impact Block Spring M93R-91 Trigger Bar Spring M93R-92 Forward Handle Spring                                                                                                                                                                                                                                                                                                                                                                                                                                                                                                                                                                                                                                                                                                                                                                                                                                                                                   | M93R-77 |                          |
| M93R-83 Grips Screw M93R-84 Recoil Spring End Cap M93R-85 Disconnector Pin M93R-86 Inner Base Block Spring M93R-87 Sear Housing Pin M93R-88 Sear Spring M93R-89 Impact Block Lever Spring M93R-90 Impact Block Spring M93R-91 Trigger Bar Spring M93R-92 Forward Handle Spring                                                                                                                                                                                                                                                                                                                                                                                                                                                                                                                                                                                                                                                                                                                                                                                                                                                                                                                | M93R-78 | Main Spring Housing Pin  |
| M93R-84 Recoil Spring End Cap M93R-85 Disconnector Pin M93R-86 Inner Base Block Spring M93R-87 Sear Housing Pin M93R-88 Sear Spring M93R-89 Impact Block Lever Spring M93R-90 Impact Block Spring M93R-91 Trigger Bar Spring M93R-92 Forward Handle Spring                                                                                                                                                                                                                                                                                                                                                                                                                                                                                                                                                                                                                                                                                                                                                                                                                                                                                                                                    | M93R-82 | Main Seal Base Screw     |
| M93R-85 Disconnector Pin M93R-86 Inner Base Block Spring M93R-87 Sear Housing Pin M93R-88 Sear Spring M93R-89 Impact Block Lever Spring M93R-90 Impact Block Spring M93R-91 Trigger Bar Spring M93R-92 Forward Handle Spring                                                                                                                                                                                                                                                                                                                                                                                                                                                                                                                                                                                                                                                                                                                                                                                                                                                                                                                                                                  | M93R-83 | Grips Screw              |
| M93R-85 Disconnector Pin M93R-86 Inner Base Block Spring M93R-87 Sear Housing Pin M93R-88 Sear Spring M93R-89 Impact Block Lever Spring M93R-90 Impact Block Spring M93R-91 Trigger Bar Spring M93R-92 Forward Handle Spring                                                                                                                                                                                                                                                                                                                                                                                                                                                                                                                                                                                                                                                                                                                                                                                                                                                                                                                                                                  | M93R-84 | Recoil Spring End Cap    |
| M93R-86 Inner Base Block Spring M93R-87 Sear Housing Pin M93R-88 Sear Spring M93R-89 Impact Block Lever Spring M93R-90 Impact Block Spring M93R-91 Trigger Bar Spring M93R-92 Forward Handle Spring                                                                                                                                                                                                                                                                                                                                                                                                                                                                                                                                                                                                                                                                                                                                                                                                                                                                                                                                                                                           | M93R-85 |                          |
| M93R-87 Sear Housing Pin M93R-88 Sear Spring M93R-89 Impact Block Lever Spring M93R-90 Impact Block Spring M93R-91 Trigger Bar Spring M93R-92 Forward Handle Spring                                                                                                                                                                                                                                                                                                                                                                                                                                                                                                                                                                                                                                                                                                                                                                                                                                                                                                                                                                                                                           | M93R-86 |                          |
| M93R-88 Sear Spring M93R-89 Impact Block Lever Spring M93R-90 Impact Block Spring M93R-91 Trigger Bar Spring M93R-92 Forward Handle Spring                                                                                                                                                                                                                                                                                                                                                                                                                                                                                                                                                                                                                                                                                                                                                                                                                                                                                                                                                                                                                                                    | M93R-87 |                          |
| M93R-89 Impact Block Lever Spring M93R-90 Impact Block Spring M93R-91 Trigger Bar Spring M93R-92 Forward Handle Spring                                                                                                                                                                                                                                                                                                                                                                                                                                                                                                                                                                                                                                                                                                                                                                                                                                                                                                                                                                                                                                                                        |         | -                        |
| M93R-90 Impact Block Spring M93R-91 Trigger Bar Spring M93R-92 Forward Handle Spring                                                                                                                                                                                                                                                                                                                                                                                                                                                                                                                                                                                                                                                                                                                                                                                                                                                                                                                                                                                                                                                                                                          |         |                          |
| M93R-91 Trigger Bar Spring M93R-92 Forward Handle Spring                                                                                                                                                                                                                                                                                                                                                                                                                                                                                                                                                                                                                                                                                                                                                                                                                                                                                                                                                                                                                                                                                                                                      |         |                          |
| M93R-92 Forward Handle Spring                                                                                                                                                                                                                                                                                                                                                                                                                                                                                                                                                                                                                                                                                                                                                                                                                                                                                                                                                                                                                                                                                                                                                                 |         |                          |
|                                                                                                                                                                                                                                                                                                                                                                                                                                                                                                                                                                                                                                                                                                                                                                                                                                                                                                                                                                                                                                                                                                                                                                                               |         |                          |
|                                                                                                                                                                                                                                                                                                                                                                                                                                                                                                                                                                                                                                                                                                                                                                                                                                                                                                                                                                                                                                                                                                                                                                                               |         |                          |

| Parts #  | Description                                  |
|----------|----------------------------------------------|
| M93R-94  | Selector Lever Spring                        |
| M93R-95  | Selector Transfer Bar Spring                 |
| M93R-96  | Selector Transfer Bar<br>Locking Hook Spring |
| M93R-97  | Disconnector Spring                          |
| M93R-98  | Selector Bar Spring                          |
| M93R-99  | Firing Pin Spring                            |
| M93R-100 | Recoil Spring                                |
| M93R-101 | Hammer Strut Spring                          |
| M93R-102 | Trigger Spring                               |
| M93R-103 | Disassembly Lever Pin<br>Spring              |
| M93R-104 | Magazine Catch Spring                        |
| M93R-105 | Slide Catch Lever Spring                     |
| M93R-107 | Cylinder Return Springs                      |
| M93R-108 | Locking Block Spring                         |
| M93R-109 | Jet Nozzle Spring                            |
| M93R-112 | Inner Barrel Clamp Screw                     |
| M93R-113 | Main Seal Cap Screw                          |
| M93R-114 | Selector Lever Allen Screw                   |
| M93R-115 | Selector Bar Bushing Screw                   |
| M93R-116 | Breech Screw                                 |
| M93R-117 | Forward Handle Clip                          |
| M93R-118 | Hammer Strut Pin                             |
| M93R-120 | BB Feed Ramp Pins                            |
| M93R-121 | Hop Up Bucking Ball<br>Bearing               |
| M93R-122 | Selector Lever Ball Bearing                  |
| M93R-123 | Outer Barrel Base Pin                        |
| M93R-122 | Selector Lever Ball Bearing                  |