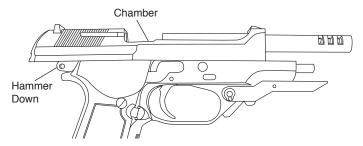

### LOADING CHAMBER

Pull the slide to the rear-most position and release the slide. This will automatically load the BBs into the chamber. The hammer will be in a cocked position. Make sure not to skip this procedure. Skipping this step will cause a misfire on the first pull of the trigger. The slide will stay open when the last BB is fired and ejected.