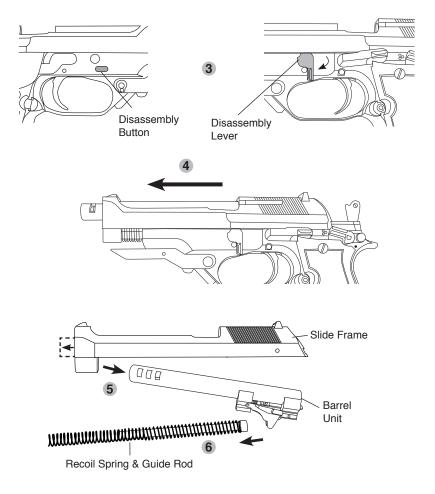

### DISASSEMBLY

It is not recommended to disassemble the gun unless for general maintenance, or to clear BBs jammed inside the barrel.

- Remove the magazine by depressing the magazine catch on either side of the Airsoft gun.
- 2. Check and clear the chamber of BBs.
- 3. Press the disassembly button from the right side of the frame and turn the disassembly lever downward from the left side of the frame.
- 4. Glide the slide forward slowly away from the frame. The recoil spring and guide rod will pop loose.
- 5. Remove the guide rod and recoil spring.
- 6. Slide the barrel out from underneath the slide.

### **ASSEMBLY**

- 1. Place the barrel into the slide.
- 2. Install the recoil spring and guide rod into position.
- 3. Keep pressure on the spring and guide. Put the assembled slide onto the frame rails and glide it toward the rear of the gun.
- 4. Swing the disassembly lever upward.
- 5. Pull the slide to rear most position and then release.