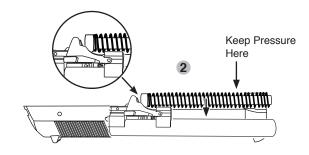

### **ASSEMBLY**

- 1. Place the barrel into the slide.
- 2. Install the recoil spring and guide rod into position.
- 3. Keep pressure on the spring and guide. Put the assembled slide onto the frame rails and glide it toward the rear of the gun.
- 4. Swing the disassembly lever upward.
- 5. Pull the slide to rear most position and then release.