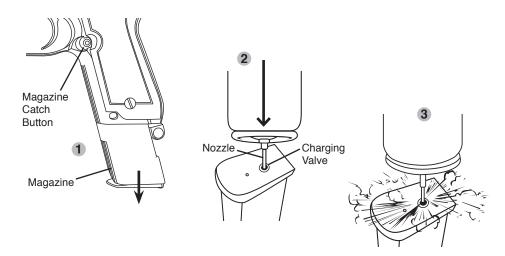

#### CHARGING GAS

- 1. Release the magazine by pressing the magazine catch button.
- Push the gas canister nozzle into the charging valve. (Make sure both the canister and magazine are inverted and in the vertical position when charging.)
- 3. Charge the magazine until gas overflows from the charging valve.

WARNING: Avoid dropping the magazine. Sudden impact with a hard surface may cause damage to the magazine.

**Note:** It is normal to have minor leaking from the charging valve during charging due to high pressure built up inside the magazine. It is recommended to keep the gas release valve slightly oiled. Room temperature is the ideal temperature for shooting. You may experience a delayed action if the surrounding temperature drops below 68° F.

### LOADING MAGAZINE

- 1. Place the magazine back into the magazine well.
- Push the magazine up until it clicks into a locked position.
- 3. Pull the magazine down to assure that it has been locked in place.