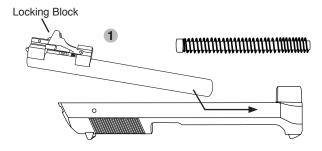

### **ASSEMBLY**

- 1. Place the barrel into the slide.
- 2. Install the recoil spring and guide rod into position.
- 3. Keep pressure on the spring and guide. Put the assembled slide onto the frame rails and glide it toward the rear of the gun.
- 4. Swing the disassembly lever upward.
- 5. Pull the slide to rear most position and then release.