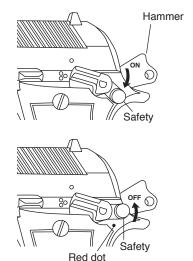

### SAFFTY

To engage the Safety, cock the hammer back and push down on the safety lever. The gun is not ready to fire.

(DOWN = ON = NOT READY TO FIRE)

To disengage the Safety, push up on the safety lever. The gun is ready to fire. (UP = OFF = READY TO FIRE)