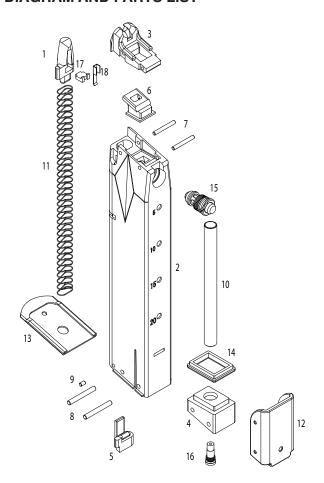

## **MAGAZINE DIAGRAM AND PARTS LIST**

| Parts #  | Description                     |
|----------|---------------------------------|
| M93R-MG1 | Magazine Follower               |
| M93R-MG2 | Magazine Body (Standard)        |
| M93R-MG3 | Magazine Lip                    |
| M93R-MG4 | Magazine Base                   |
| M93R-MG5 | Magazine Base Plate Lock        |
| M93R-MG6 | Magazine Nozzle Seal            |
| M93R-MG7 | Magazine Lip Pins               |
| M93R-MG8 | Magazine Base Lock Pins (Large) |
| M93R-MG9 | Magazine Base Lock Pin (Small)  |

| Parts #   | Description                   |
|-----------|-------------------------------|
| M93R-MG10 | Magazine Expansion Tube       |
| M93R-MG11 | Magazine Follower Spring      |
| M93R-MG12 | Magazine Sleeve               |
| M93R-MG13 | Magazine Base Plate           |
| M93R-MG14 | Magazine Base Seal            |
| M93R-MG15 | Magazine Release Valve        |
| M93R-MG16 | Magazine Charging Valve       |
| M93R-MG17 | Magazine Follower Lock        |
| M93R-MG18 | Magazine Follower Leaf Spring |