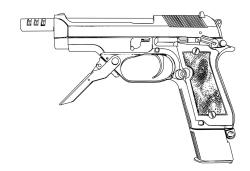

### **DIAGRAM**

### **PARTS LIST**

| Parts # | Description                                   |
|---------|-----------------------------------------------|
| M93R-1  | Frame                                         |
| M93R-2  | Slide                                         |
| M93R-3  | Outer Barrel                                  |
| M93R-4  | Grip (Left)                                   |
| M93R-5  | Grip (Right)                                  |
| M93R-6  | Cylinder                                      |
| M93R-7  | Firing Pin Sleeve                             |
| M93R-8  | Jet Nozzle                                    |
| M93R-10 | Inner Frame Base                              |
| M93R-11 | Inner Base Block                              |
| M93R-12 | Sear                                          |
| M93R-13 | Impact Block                                  |
| M93R-14 | Hammer                                        |
| M93R-15 | Trigger                                       |
| M93R-16 | Trigger Bar                                   |
| M93R-17 | Main Spring Housing                           |
| M93R-18 | Lanyard Loop Base                             |
| M93R-19 | Forward Handle Base                           |
| M93R-20 | Slide Catch Lever                             |
| M93R-21 | Magazine Catch                                |
| M93R-22 | Safety Lever                                  |
| M93R-23 | Selector Lever                                |
| M93R-24 | Disconnector                                  |
| M93R-25 | Disconnector Locking Block                    |
| M93R-26 | Disconnector Lever Bar                        |
| M93R-27 | Breech                                        |
| M93R-28 | Locking Block                                 |
| M93R-29 | Magazine Catch Spring<br>Guide (Left)         |
| M93R-30 | Magazine Catch Spring<br>Guide (Right)        |
| M93R-31 | Disassembly Lever                             |
| M93R-32 | Disassembly Lever Pin                         |
| M93R-33 | Hop Up Cylinder Clamp                         |
| M93R-34 | Hop Up Cylinder                               |
| M93R-35 | Inner Barrel Base                             |
| M93R-36 | Inner Barrel Base Clamp                       |
| M93R-37 | BB Feed Ramp                                  |
| M93R-39 | Hop Up Bucking                                |
| M93R-40 | Main Seal                                     |
| M93R-42 | Impact Block Lever Pin                        |
| M93R-43 | Selector Transfer Bar<br>Bushing              |
| M93R-44 | Selector Transfer Bar<br>Locking Hook Bushing |
|         | Locking Block Pin                             |

| M93R-47 Jet Nozzle Pin M93R-48 Main Seal Cap M93R-50 Sear Pin Sleeve M93R-51 Hammer Pin Sleeve M93R-52 Hammer Strut Plunger M93R-53 Main Seal Base M93R-54 Inner Barrel Base Pin Sleeve M93R-55 Inner Barrel Base Pin Sleeve M93R-56 Impact Block Housing M93R-57 Impact Block Lever M93R-58 Forward Handle M93R-59 Selector Transfer Bar Locking Hook M93R-60 Selector Transfer Bar Locking Hook M93R-61 Selector Bar Adapter M93R-62 Hammer Strut M93R-65 Sear Base Assembly Pin M93R-66 Impact Block Pin M93R-67 Trigger Pin M93R-68 Forward Handle Pin M93R-69 Forward Handle Mount Pin M93R-70 Forward Handle Spring Cover (Small) M93R-71 Forward Handle Spring Cover (Small) M93R-73 Selector Bar Bushing M93R-74 Firing Pin M93R-75 Recoil Spring Guide Rod M93R-76 Sear Housing Pin M93R-77 Top Main Spring Housing Pin M93R-78 Main Spring Housing Pin M93R-78 Main Spring Housing Pin M93R-80 Disconnector Pin M93R-81 Grips Screw M93R-82 Inner Base Block Spring M93R-83 Sear Spring M93R-89 Impact Block Lever Spring M93R-89 Impact Block Lever Spring M93R-90 Impact Block Spring M93R-91 Trigger Bar Spring M93R-93 Safety Lever Spring                                      | Parts # | Description              |
|-----------------------------------------------------------------------------------------------------------------------------------------------------------------------------------------------------------------------------------------------------------------------------------------------------------------------------------------------------------------------------------------------------------------------------------------------------------------------------------------------------------------------------------------------------------------------------------------------------------------------------------------------------------------------------------------------------------------------------------------------------------------------------------------------------------------------------------------------------------------------------------------------------------------------------------------------------------------------------------------------------------------------------------------------------------------------------------------------------------------------------------------------------------------------------------------------|---------|--------------------------|
| M93R-48         Main Seal Cap           M93R-50         Sear Pin Sleeve           M93R-51         Hammer Pin Sleeve           M93R-52         Hammer Strut Plunger           M93R-53         Main Seal Base           M93R-54         Inner Barrel           M93R-55         Inner Barrel Base Pin Sleeve           M93R-56         Impact Block Housing           M93R-57         Impact Block Lever           M93R-58         Forward Handle           M93R-59         Selector Transfer Bar           Locking Hook         M93R-60           M93R-61         Selector Bar Adapter           M93R-62         Hammer Strut           M93R-63         Sear Base Assembly Pin           M93R-64         Impact Block Pin           M93R-65         Sear Base Assembly Pin           M93R-67         Trigger Pin           M93R-68         Forward Handle Spring           M93R-70         Forward Handle Spring           M93R-71         Forward Handle Spring           M93R-72         Forward Handle Spring           M93R-73         Selector Bar Bushing           M93R-74         Firing Pin           M93R-75         Recoil Spring Guide Rod           M93R-76         Sear           |         | ·                        |
| M93R-50         Sear Pin Sleeve           M93R-51         Hammer Pin Sleeve           M93R-52         Hammer Strut Plunger           M93R-53         Main Seal Base           M93R-54         Inner Barrel           M93R-55         Inner Barrel Base Pin Sleeve           M93R-56         Impact Block Housing           M93R-57         Impact Block Lever           M93R-58         Forward Handle           M93R-59         Selector Transfer Bar           Locking Hook         Selector Bar Adapter           M93R-61         Selector Bar Adapter           M93R-62         Hammer Strut           M93R-63         Sear Base Assembly Pin           M93R-64         Impact Block Pin           M93R-65         Sear Base Assembly Pin           M93R-67         Trigger Pin           M93R-68         Forward Handle Pin           M93R-70         Forward Handle Spring           Cover Pin         M93R-70           M93R-71         Forward Handle Spring           Cover (Small)         Cover (Small)           M93R-72         Forward Handle Spring           M93R-73         Selector Bar Bushing           M93R-74         Firing Pin           M93R-75         Re           |         |                          |
| M93R-51         Hammer Pin Sleeve           M93R-52         Hammer Strut Plunger           M93R-53         Main Seal Base           M93R-54         Inner Barrel           M93R-55         Inner Barrel Base Pin Sleeve           M93R-56         Impact Block Housing           M93R-57         Impact Block Lever           M93R-58         Forward Handle           M93R-59         Selector Transfer Bar           Locking Hook         Selector Bar Adapter           M93R-61         Selector Bar Adapter           M93R-62         Hammer Strut           M93R-63         Sear Base Assembly Pin           M93R-64         Impact Block Pin           M93R-65         Sear Base Assembly Pin           M93R-67         Trigger Pin           M93R-68         Forward Handle Mount Pin           M93R-70         Forward Handle Spring           Cover Pin         Forward Handle Spring           M93R-71         Forward Handle Spring           M93R-72         Forward Handle Spring           M93R-73         Selector Bar Bushing           M93R-74         Firing Pin           M93R-75         Recoil Spring Guide Rod           M93R-76         Sear Housing Pin           M9  |         |                          |
| M93R-52         Hammer Strut Plunger           M93R-53         Main Seal Base           M93R-54         Inner Barrel           M93R-55         Inner Barrel Base Pin Sleeve           M93R-56         Impact Block Housing           M93R-57         Impact Block Lever           M93R-58         Forward Handle           M93R-59         Selector Transfer Bar           Locking Hook         M93R-60           M93R-61         Selector Bar Adapter           M93R-62         Hammer Strut           M93R-63         Sear Base Assembly Pin           M93R-64         Impact Block Pin           M93R-67         Trigger Pin           M93R-68         Forward Handle Pin           M93R-70         Forward Handle Spring           Cover Pin         Forward Handle Spring           M93R-71         Forward Handle Spring           Cover (Small)         Cover (Small)           M93R-72         Forward Handle Spring           M93R-73         Selector Bar Bushing           M93R-74         Firing Pin           M93R-75         Recoil Spring Guide Rod           M93R-76         Sear Housing Pin           M93R-77         Main Spring Housing Pin           M93R-78             |         |                          |
| M93R-53 Main Seal Base M93R-54 Inner Barrel M93R-55 Inner Barrel Base Pin Sleeve M93R-56 Impact Block Housing M93R-57 Impact Block Lever M93R-58 Forward Handle M93R-59 Selector Transfer Bar Locking Hook M93R-61 Selector Bar Adapter M93R-62 Hammer Strut M93R-66 Impact Block Pin M93R-67 Trigger Pin M93R-68 Forward Handle Pin M93R-69 Forward Handle Mount Pin M93R-70 Forward Handle Spring Cover Pin M93R-71 Forward Handle Spring Cover (Small) M93R-72 Forward Handle Spring Cover (Large) M93R-73 Selector Bar Bushing M93R-74 Firing Pin M93R-75 Recoil Spring Guide Rod M93R-76 Sear Housing Pin M93R-77 Top Main Spring Housing M93R-78 Main Spring Housing Pin M93R-82 Main Seal Base Screw M93R-83 Grips Screw M93R-84 Recoil Spring End Cap M93R-85 Disconnector Pin M93R-87 Sear Housing Pin M93R-88 Sear Spring M93R-89 Impact Block Lever Spring M93R-90 Impact Block Lever Spring M93R-91 Trigger Bar Spring M93R-92 Forward Handle Spring                                                                                                                                                                                                                              |         |                          |
| M93R-54         Inner Barrel           M93R-55         Inner Barrel Base Pin Sleeve           M93R-56         Impact Block Housing           M93R-57         Impact Block Lever           M93R-58         Forward Handle           M93R-59         Selector Transfer Bar           Locking Hook         Selector Bar Adapter           M93R-61         Selector Bar Adapter           M93R-62         Hammer Strut           M93R-63         Sear Base Assembly Pin           M93R-64         Impact Block Pin           M93R-67         Trigger Pin           M93R-68         Forward Handle Pin           M93R-70         Forward Handle Spring           Cover Pin         Forward Handle Spring           M93R-71         Forward Handle Spring           Cover (Small)         Cover (Small)           M93R-72         Forward Handle Spring           M93R-73         Selector Bar Bushing           M93R-74         Firing Pin           M93R-75         Recoil Spring Guide Rod           M93R-76         Sear Housing Pin           M93R-77         Top Main Spring Housing Pin           M93R-78         Main Seal Base Screw           M93R-81         Recoil Spring End Cap       |         | -                        |
| M93R-55         Inner Barrel Base Pin Sleeve           M93R-56         Impact Block Housing           M93R-57         Impact Block Lever           M93R-58         Forward Handle           M93R-59         Selector Transfer Bar           M93R-59         Selector Transfer Bar           Locking Hook         M93R-61           M93R-62         Hammer Strut           M93R-65         Sear Base Assembly Pin           M93R-66         Impact Block Pin           M93R-67         Trigger Pin           M93R-68         Forward Handle Pin           M93R-70         Forward Handle Spring           Cover Pin         Forward Handle Spring           M93R-71         Forward Handle Spring           Cover (Small)         Cover (Small)           M93R-72         Forward Handle Spring           M93R-73         Selector Bar Bushing           M93R-74         Firing Pin           M93R-75         Recoil Spring Guide Rod           M93R-76         Sear Housing Pin           M93R-77         Top Main Spring Housing Pin           M93R-78         Main Seal Base Screw           M93R-81         Recoil Spring End Cap           M93R-82         Main Seal Base Block Spring    |         |                          |
| M93R-56         Impact Block Housing           M93R-57         Impact Block Lever           M93R-58         Forward Handle           M93R-59         Selector Transfer Bar           M93R-60         Selector Transfer Bar Locking Hook           M93R-61         Selector Bar Adapter           M93R-62         Hammer Strut           M93R-65         Sear Base Assembly Pin           M93R-66         Impact Block Pin           M93R-67         Trigger Pin           M93R-68         Forward Handle Pin           M93R-70         Forward Handle Spring           Cover Pin         Forward Handle Spring           M93R-71         Forward Handle Spring           Cover (Small)         Cover (Small)           M93R-72         Forward Handle Spring           M93R-73         Selector Bar Bushing           M93R-74         Firing Pin           M93R-75         Recoil Spring Guide Rod           M93R-76         Sear Housing Pin           M93R-77         Top Main Spring Housing Pin           M93R-78         Main Seal Base Screw           M93R-81         Main Seal Base Screw           M93R-82         Main Seal Base Block Spring           M93R-83         Grips Screw |         |                          |
| M93R-57 Impact Block Lever M93R-58 Forward Handle M93R-59 Selector Transfer Bar Selector Transfer Bar Locking Hook M93R-61 Selector Bar Adapter M93R-62 Hammer Strut M93R-65 Sear Base Assembly Pin M93R-66 Impact Block Pin M93R-67 Trigger Pin M93R-69 Forward Handle Pin M93R-70 Forward Handle Spring Cover Pin M93R-71 Forward Handle Spring Cover (Small) M93R-72 Forward Handle Spring Cover (Large) M93R-73 Selector Bar Bushing M93R-74 Firing Pin M93R-75 Recoil Spring Guide Rod M93R-76 Sear Housing Pin M93R-77 Top Main Spring Housing Pin M93R-78 Main Spring Housing Pin M93R-80 Grips Screw M93R-81 Grips Screw M93R-82 Main Seal Base Screw M93R-83 Grips Screw M93R-84 Recoil Spring End Cap M93R-85 Disconnector Pin M93R-87 Sear Housing Pin M93R-88 Sear Spring M93R-89 Impact Block Lever Spring M93R-90 Impact Block Spring M93R-91 Trigger Bar Spring M93R-92 Forward Handle Spring                                                                                                                                                                                                                                                                                  |         |                          |
| M93R-58 Forward Handle M93R-59 Selector Transfer Bar  M93R-60 Selector Transfer Bar Locking Hook M93R-61 Selector Bar Adapter M93R-62 Hammer Strut M93R-65 Sear Base Assembly Pin M93R-66 Impact Block Pin M93R-67 Trigger Pin M93R-69 Forward Handle Pin M93R-70 Forward Handle Spring Cover Pin M93R-71 Forward Handle Spring Cover (Small) M93R-72 Forward Handle Spring Cover (Large) M93R-73 Selector Bar Bushing M93R-74 Firing Pin M93R-75 Recoil Spring Guide Rod M93R-76 Sear Housing Pin M93R-77 Top Main Spring Housing Pin M93R-78 Main Spring Housing Pin M93R-82 Main Seal Base Screw M93R-83 Grips Screw M93R-84 Recoil Spring End Cap M93R-85 Disconnector Pin M93R-86 Inner Base Block Spring M93R-87 Sear Housing Pin M93R-88 Sear Spring M93R-89 Impact Block Lever Spring M93R-90 Impact Block Spring M93R-91 Trigger Bar Spring M93R-91 Trigger Bar Spring                                                                                                                                                                                                                                                                                                               |         |                          |
| M93R-59       Selector Transfer Bar         M93R-60       Selector Transfer Bar Locking Hook         M93R-61       Selector Bar Adapter         M93R-62       Hammer Strut         M93R-65       Sear Base Assembly Pin         M93R-66       Impact Block Pin         M93R-67       Trigger Pin         M93R-68       Forward Handle Pin         M93R-70       Forward Handle Spring Cover Pin         M93R-71       Forward Handle Spring Cover (Small)         M93R-72       Forward Handle Spring Cover (Large)         M93R-73       Selector Bar Bushing         M93R-74       Firing Pin         M93R-75       Recoil Spring Guide Rod         M93R-76       Sear Housing Pin         M93R-77       Top Main Spring Housing Pin         M93R-78       Main Seal Base Screw         M93R-81       Recoil Spring End Cap         M93R-82       Main Seal Base Block Spring         M93R-83       Carjps Screw         M93R-84       Recoil Spring End Cap         M93R-85       Disconnector Pin         M93R-86       Inner Base Block Spring         M93R-87       Sear Housing Pin         M93R-88       Impact Block Lever Spring         M93R-99       Impact Blo                   |         | _                        |
| M93R-60 Selector Transfer Bar Locking Hook M93R-61 Selector Bar Adapter M93R-62 Hammer Strut M93R-65 Sear Base Assembly Pin M93R-66 Impact Block Pin M93R-67 Trigger Pin M93R-68 Forward Handle Pin M93R-69 Forward Handle Mount Pin M93R-70 Forward Handle Spring Cover Pin M93R-71 Forward Handle Spring Cover (Small) M93R-72 Forward Handle Spring Cover (Large) M93R-73 Selector Bar Bushing M93R-74 Firing Pin M93R-75 Recoil Spring Guide Rod M93R-76 Sear Housing Pin M93R-77 Top Main Spring Housing Pin M93R-78 Main Spring Housing Pin M93R-82 Main Seal Base Screw M93R-83 Grips Screw M93R-84 Recoil Spring End Cap M93R-85 Disconnector Pin M93R-86 Inner Base Block Spring M93R-87 Sear Housing Pin M93R-88 Sear Spring M93R-89 Impact Block Lever Spring M93R-90 Impact Block Spring M93R-91 Trigger Bar Spring M93R-92 Forward Handle Spring                                                                                                                                                                                                                                                                                                                                 |         | Forward Handle           |
| M93R-60 Locking Hook M93R-61 Selector Bar Adapter M93R-62 Hammer Strut M93R-65 Sear Base Assembly Pin M93R-66 Impact Block Pin M93R-67 Trigger Pin M93R-68 Forward Handle Pin M93R-70 Forward Handle Spring Cover Pin M93R-71 Forward Handle Spring Cover (Small) M93R-72 Forward Handle Spring Cover (Large) M93R-73 Selector Bar Bushing M93R-74 Firing Pin M93R-75 Recoil Spring Guide Rod M93R-76 Sear Housing Pin M93R-77 Top Main Spring Housing Pin M93R-78 Main Spring Housing Pin M93R-80 M93R-81 Recoil Spring End Cap M93R-85 Disconnector Pin M93R-86 Inner Base Block Spring M93R-87 Sear Housing Pin M93R-88 Sear Spring M93R-89 Impact Block Lever Spring M93R-90 Impact Block Spring M93R-91 Trigger Bar Spring M93R-91 Forward Handle Spring                                                                                                                                                                                                                                                                                                                                                                                                                                 | M93R-59 | Selector Transfer Bar    |
| M93R-62       Hammer Strut         M93R-65       Sear Base Assembly Pin         M93R-66       Impact Block Pin         M93R-67       Trigger Pin         M93R-68       Forward Handle Pin         M93R-69       Forward Handle Mount Pin         M93R-70       Forward Handle Spring Cover Pin         M93R-71       Forward Handle Spring Cover (Small)         M93R-72       Forward Handle Spring Cover (Large)         M93R-73       Selector Bar Bushing         M93R-74       Firing Pin         M93R-75       Recoil Spring Guide Rod         M93R-76       Sear Housing Pin         M93R-78       Main Spring Housing Pin         M93R-81       Main Seal Base Screw         M93R-82       Main Seal Base Screw         M93R-83       Grips Screw         M93R-84       Recoil Spring End Cap         M93R-85       Disconnector Pin         M93R-86       Inner Base Block Spring         M93R-87       Sear Housing Pin         M93R-88       Sear Spring         M93R-99       Impact Block Lever Spring         M93R-91       Trigger Bar Spring         M93R-92       Forward Handle Spring                                                                                      | M93R-60 |                          |
| M93R-65 Sear Base Assembly Pin M93R-66 Impact Block Pin M93R-67 Trigger Pin M93R-68 Forward Handle Pin M93R-69 Forward Handle Mount Pin M93R-70 Forward Handle Spring Cover Pin M93R-71 Forward Handle Spring Cover (Small) M93R-72 Forward Handle Spring Cover (Large) M93R-73 Selector Bar Bushing M93R-74 Firing Pin M93R-75 Recoil Spring Guide Rod M93R-76 Sear Housing Pin M93R-77 Top Main Spring Housing Pin M93R-78 Main Spring Housing Pin M93R-82 Main Seal Base Screw M93R-83 Grips Screw M93R-84 Recoil Spring End Cap M93R-85 Disconnector Pin M93R-86 Inner Base Block Spring M93R-87 Sear Housing Pin M93R-88 Sear Spring M93R-89 Impact Block Lever Spring M93R-90 Impact Block Spring M93R-91 Trigger Bar Spring M93R-92 Forward Handle Spring                                                                                                                                                                                                                                                                                                                                                                                                                              | M93R-61 | Selector Bar Adapter     |
| M93R-66       Impact Block Pin         M93R-67       Trigger Pin         M93R-68       Forward Handle Pin         M93R-69       Forward Handle Mount Pin         M93R-70       Forward Handle Spring Cover Pin         M93R-71       Forward Handle Spring Cover (Small)         M93R-72       Forward Handle Spring Cover (Large)         M93R-73       Selector Bar Bushing         M93R-74       Firing Pin         M93R-75       Recoil Spring Guide Rod         M93R-76       Sear Housing Pin         M93R-77       Top Main Spring Housing Pin         M93R-80       Main Seal Base Screw         M93R-81       Grips Screw         M93R-82       Main Seal Base Screw         M93R-83       Grips Screw         M93R-84       Recoil Spring End Cap         M93R-85       Disconnector Pin         M93R-86       Inner Base Block Spring         M93R-87       Sear Housing Pin         M93R-89       Impact Block Lever Spring         M93R-90       Impact Block Spring         M93R-92       Forward Handle Spring                                                                                                                                                                 | M93R-62 | Hammer Strut             |
| M93R-67 Trigger Pin M93R-68 Forward Handle Pin M93R-69 Forward Handle Mount Pin M93R-70 Forward Handle Spring Cover Pin M93R-71 Forward Handle Spring Cover (Small) M93R-72 Forward Handle Spring Cover (Large) M93R-73 Selector Bar Bushing M93R-74 Firing Pin M93R-75 Recoil Spring Guide Rod M93R-76 Sear Housing Pin M93R-77 Top Main Spring Housing Pin M93R-78 Main Spring Housing Pin M93R-82 Main Seal Base Screw M93R-83 Grips Screw M93R-84 Recoil Spring End Cap M93R-85 Disconnector Pin M93R-86 Inner Base Block Spring M93R-87 Sear Housing Pin M93R-88 Sear Spring M93R-89 Impact Block Lever Spring M93R-90 Impact Block Spring M93R-91 Trigger Bar Spring M93R-92 Forward Handle Spring                                                                                                                                                                                                                                                                                                                                                                                                                                                                                      | M93R-65 | Sear Base Assembly Pin   |
| M93R-68         Forward Handle Pin           M93R-69         Forward Handle Mount Pin           M93R-70         Forward Handle Spring Cover Pin           M93R-71         Forward Handle Spring Cover (Small)           M93R-72         Forward Handle Spring Cover (Large)           M93R-73         Selector Bar Bushing           M93R-74         Firing Pin           M93R-75         Recoil Spring Guide Rod           M93R-76         Sear Housing Pin           M93R-77         Top Main Spring Housing Pin           M93R-8         Main Seal Base Screw           M93R-82         Main Seal Base Screw           M93R-83         Grips Screw           M93R-84         Recoil Spring End Cap           M93R-85         Disconnector Pin           M93R-86         Inner Base Block Spring           M93R-87         Sear Housing Pin           M93R-88         Sear Spring           M93R-99         Impact Block Lever Spring           M93R-91         Trigger Bar Spring           M93R-92         Forward Handle Spring                                                                                                                                                          | M93R-66 | Impact Block Pin         |
| M93R-69         Forward Handle Mount Pin           M93R-70         Forward Handle Spring Cover Pin           M93R-71         Forward Handle Spring Cover (Small)           M93R-72         Forward Handle Spring Cover (Large)           M93R-73         Selector Bar Bushing           M93R-74         Firing Pin           M93R-75         Recoil Spring Guide Rod           M93R-76         Sear Housing Pin           M93R-77         Top Main Spring Housing Pin           M93R-8         Main Seal Base Screw           M93R-82         Main Seal Base Screw           M93R-83         Grips Screw           M93R-84         Recoil Spring End Cap           M93R-85         Disconnector Pin           M93R-86         Inner Base Block Spring           M93R-87         Sear Housing Pin           M93R-88         Sear Spring           M93R-99         Impact Block Lever Spring           M93R-91         Trigger Bar Spring           M93R-92         Forward Handle Spring                                                                                                                                                                                                       | M93R-67 | Trigger Pin              |
| M93R-70 Forward Handle Spring Cover Pin  M93R-71 Forward Handle Spring Cover (Small)  M93R-72 Forward Handle Spring Cover (Small)  M93R-73 Selector Bar Bushing  M93R-74 Firing Pin  M93R-75 Recoil Spring Guide Rod  M93R-76 Sear Housing Pin  M93R-77 Top Main Spring Housing Pin  M93R-78 Main Spring Housing Pin  M93R-82 Main Seal Base Screw  M93R-83 Grips Screw  M93R-84 Recoil Spring End Cap  M93R-85 Disconnector Pin  M93R-86 Inner Base Block Spring  M93R-87 Sear Housing Pin  M93R-88 Sear Spring  M93R-89 Impact Block Lever Spring  M93R-90 Impact Block Spring  M93R-91 Trigger Bar Spring  M93R-92 Forward Handle Spring                                                                                                                                                                                                                                                                                                                                                                                                                                                                                                                                                   | M93R-68 | Forward Handle Pin       |
| M93R-70 Cover Pin  M93R-71 Forward Handle Spring Cover (Small)  M93R-72 Forward Handle Spring Cover (Large)  M93R-73 Selector Bar Bushing  M93R-74 Firing Pin  M93R-75 Recoil Spring Guide Rod  M93R-76 Sear Housing Pin  M93R-77 Top Main Spring Housing Pin  M93R-78 Main Spring Housing Pin  M93R-82 Main Seal Base Screw  M93R-83 Grips Screw  M93R-84 Recoil Spring End Cap  M93R-85 Disconnector Pin  M93R-86 Inner Base Block Spring  M93R-87 Sear Housing Pin  M93R-88 Sear Spring  M93R-89 Impact Block Lever Spring  M93R-90 Impact Block Spring  M93R-91 Trigger Bar Spring  M93R-92 Forward Handle Spring                                                                                                                                                                                                                                                                                                                                                                                                                                                                                                                                                                         | M93R-69 | Forward Handle Mount Pin |
| M93R-72 Cover (Small)  M93R-72 Forward Handle Spring Cover (Large)  M93R-73 Selector Bar Bushing  M93R-74 Firing Pin  M93R-75 Recoil Spring Guide Rod  M93R-76 Sear Housing Pin  M93R-77 Top Main Spring Housing Pin  M93R-78 Main Spring Housing Pin  M93R-81 Grips Screw  M93R-82 Grips Screw  M93R-84 Recoil Spring End Cap  M93R-85 Disconnector Pin  M93R-86 Inner Base Block Spring  M93R-87 Sear Housing Pin  M93R-88 Sear Spring  M93R-89 Impact Block Lever Spring  M93R-90 Impact Block Spring  M93R-91 Trigger Bar Spring  M93R-92 Forward Handle Spring                                                                                                                                                                                                                                                                                                                                                                                                                                                                                                                                                                                                                           | M93R-70 | , ,                      |
| M93R-72 Cover (Large)  M93R-73 Selector Bar Bushing  M93R-74 Firing Pin  M93R-75 Recoil Spring Guide Rod  M93R-76 Sear Housing Pin  M93R-77 Top Main Spring Housing Pin  M93R-84 Main Spring Housing Pin  M93R-85 Grips Screw  M93R-86 Inner Base Block Spring  M93R-87 Sear Housing Pin  M93R-88 Recoil Spring End Cap  M93R-89 Inner Base Block Spring  M93R-89 Impact Block Lever Spring  M93R-90 Impact Block Spring  M93R-91 Trigger Bar Spring  M93R-92 Forward Handle Spring                                                                                                                                                                                                                                                                                                                                                                                                                                                                                                                                                                                                                                                                                                           | M93R-71 | , ,                      |
| M93R-74 Firing Pin M93R-75 Recoil Spring Guide Rod M93R-76 Sear Housing Pin M93R-77 Top Main Spring Housing Pin M93R-78 Main Spring Housing Pin M93R-82 Main Seal Base Screw M93R-83 Grips Screw M93R-84 Recoil Spring End Cap M93R-85 Disconnector Pin M93R-86 Inner Base Block Spring M93R-87 Sear Housing Pin M93R-88 Sear Spring M93R-89 Impact Block Lever Spring M93R-90 Impact Block Spring M93R-91 Trigger Bar Spring M93R-92 Forward Handle Spring                                                                                                                                                                                                                                                                                                                                                                                                                                                                                                                                                                                                                                                                                                                                   | M93R-72 | , ,                      |
| M93R-75 Recoil Spring Guide Rod M93R-76 Sear Housing Pin M93R-77 Top Main Spring Housing Pin M93R-78 Main Spring Housing Pin M93R-82 Main Seal Base Screw M93R-83 Grips Screw M93R-84 Recoil Spring End Cap M93R-85 Disconnector Pin M93R-86 Inner Base Block Spring M93R-87 Sear Housing Pin M93R-88 Sear Spring M93R-89 Impact Block Lever Spring M93R-90 Impact Block Spring M93R-91 Trigger Bar Spring M93R-92 Forward Handle Spring                                                                                                                                                                                                                                                                                                                                                                                                                                                                                                                                                                                                                                                                                                                                                      | M93R-73 | Selector Bar Bushing     |
| M93R-76 Sear Housing Pin  M93R-77 Top Main Spring Housing Pin  M93R-78 Main Spring Housing Pin  M93R-82 Main Seal Base Screw  M93R-83 Grips Screw  M93R-84 Recoil Spring End Cap  M93R-85 Disconnector Pin  M93R-86 Inner Base Block Spring  M93R-87 Sear Housing Pin  M93R-88 Sear Spring  M93R-89 Impact Block Lever Spring  M93R-90 Impact Block Spring  M93R-91 Trigger Bar Spring  M93R-92 Forward Handle Spring                                                                                                                                                                                                                                                                                                                                                                                                                                                                                                                                                                                                                                                                                                                                                                         | M93R-74 | Firing Pin               |
| M93R-77 Top Main Spring Housing Pin  M93R-78 Main Spring Housing Pin  M93R-82 Main Seal Base Screw  M93R-83 Grips Screw  M93R-84 Recoil Spring End Cap  M93R-85 Disconnector Pin  M93R-86 Inner Base Block Spring  M93R-87 Sear Housing Pin  M93R-88 Sear Spring  M93R-89 Impact Block Lever Spring  M93R-90 Impact Block Spring  M93R-91 Trigger Bar Spring  M93R-92 Forward Handle Spring                                                                                                                                                                                                                                                                                                                                                                                                                                                                                                                                                                                                                                                                                                                                                                                                   | M93R-75 | Recoil Spring Guide Rod  |
| M93R-77 Pin  M93R-78 Main Spring Housing Pin  M93R-82 Main Seal Base Screw  M93R-83 Grips Screw  M93R-84 Recoil Spring End Cap  M93R-85 Disconnector Pin  M93R-86 Inner Base Block Spring  M93R-87 Sear Housing Pin  M93R-88 Sear Spring  M93R-89 Impact Block Lever Spring  M93R-90 Impact Block Spring  M93R-91 Trigger Bar Spring  M93R-92 Forward Handle Spring                                                                                                                                                                                                                                                                                                                                                                                                                                                                                                                                                                                                                                                                                                                                                                                                                           | M93R-76 | Sear Housing Pin         |
| M93R-82 Main Seal Base Screw M93R-83 Grips Screw M93R-84 Recoil Spring End Cap M93R-85 Disconnector Pin M93R-86 Inner Base Block Spring M93R-87 Sear Housing Pin M93R-88 Sear Spring M93R-89 Impact Block Lever Spring M93R-90 Impact Block Spring M93R-91 Trigger Bar Spring M93R-92 Forward Handle Spring                                                                                                                                                                                                                                                                                                                                                                                                                                                                                                                                                                                                                                                                                                                                                                                                                                                                                   | M93R-77 |                          |
| M93R-83 Grips Screw M93R-84 Recoil Spring End Cap M93R-85 Disconnector Pin M93R-86 Inner Base Block Spring M93R-87 Sear Housing Pin M93R-88 Sear Spring M93R-89 Impact Block Lever Spring M93R-90 Impact Block Spring M93R-91 Trigger Bar Spring M93R-92 Forward Handle Spring                                                                                                                                                                                                                                                                                                                                                                                                                                                                                                                                                                                                                                                                                                                                                                                                                                                                                                                | M93R-78 | Main Spring Housing Pin  |
| M93R-84 Recoil Spring End Cap M93R-85 Disconnector Pin M93R-86 Inner Base Block Spring M93R-87 Sear Housing Pin M93R-88 Sear Spring M93R-89 Impact Block Lever Spring M93R-90 Impact Block Spring M93R-91 Trigger Bar Spring M93R-92 Forward Handle Spring                                                                                                                                                                                                                                                                                                                                                                                                                                                                                                                                                                                                                                                                                                                                                                                                                                                                                                                                    | M93R-82 | Main Seal Base Screw     |
| M93R-85 Disconnector Pin M93R-86 Inner Base Block Spring M93R-87 Sear Housing Pin M93R-88 Sear Spring M93R-89 Impact Block Lever Spring M93R-90 Impact Block Spring M93R-91 Trigger Bar Spring M93R-92 Forward Handle Spring                                                                                                                                                                                                                                                                                                                                                                                                                                                                                                                                                                                                                                                                                                                                                                                                                                                                                                                                                                  | M93R-83 | Grips Screw              |
| M93R-85 Disconnector Pin M93R-86 Inner Base Block Spring M93R-87 Sear Housing Pin M93R-88 Sear Spring M93R-89 Impact Block Lever Spring M93R-90 Impact Block Spring M93R-91 Trigger Bar Spring M93R-92 Forward Handle Spring                                                                                                                                                                                                                                                                                                                                                                                                                                                                                                                                                                                                                                                                                                                                                                                                                                                                                                                                                                  | M93R-84 | Recoil Spring End Cap    |
| M93R-86 Inner Base Block Spring M93R-87 Sear Housing Pin M93R-88 Sear Spring M93R-89 Impact Block Lever Spring M93R-90 Impact Block Spring M93R-91 Trigger Bar Spring M93R-92 Forward Handle Spring                                                                                                                                                                                                                                                                                                                                                                                                                                                                                                                                                                                                                                                                                                                                                                                                                                                                                                                                                                                           | M93R-85 |                          |
| M93R-87 Sear Housing Pin M93R-88 Sear Spring M93R-89 Impact Block Lever Spring M93R-90 Impact Block Spring M93R-91 Trigger Bar Spring M93R-92 Forward Handle Spring                                                                                                                                                                                                                                                                                                                                                                                                                                                                                                                                                                                                                                                                                                                                                                                                                                                                                                                                                                                                                           | M93R-86 |                          |
| M93R-88 Sear Spring M93R-89 Impact Block Lever Spring M93R-90 Impact Block Spring M93R-91 Trigger Bar Spring M93R-92 Forward Handle Spring                                                                                                                                                                                                                                                                                                                                                                                                                                                                                                                                                                                                                                                                                                                                                                                                                                                                                                                                                                                                                                                    | M93R-87 |                          |
| M93R-89 Impact Block Lever Spring M93R-90 Impact Block Spring M93R-91 Trigger Bar Spring M93R-92 Forward Handle Spring                                                                                                                                                                                                                                                                                                                                                                                                                                                                                                                                                                                                                                                                                                                                                                                                                                                                                                                                                                                                                                                                        |         | -                        |
| M93R-90 Impact Block Spring M93R-91 Trigger Bar Spring M93R-92 Forward Handle Spring                                                                                                                                                                                                                                                                                                                                                                                                                                                                                                                                                                                                                                                                                                                                                                                                                                                                                                                                                                                                                                                                                                          |         |                          |
| M93R-91 Trigger Bar Spring M93R-92 Forward Handle Spring                                                                                                                                                                                                                                                                                                                                                                                                                                                                                                                                                                                                                                                                                                                                                                                                                                                                                                                                                                                                                                                                                                                                      |         |                          |
| M93R-92 Forward Handle Spring                                                                                                                                                                                                                                                                                                                                                                                                                                                                                                                                                                                                                                                                                                                                                                                                                                                                                                                                                                                                                                                                                                                                                                 |         |                          |
|                                                                                                                                                                                                                                                                                                                                                                                                                                                                                                                                                                                                                                                                                                                                                                                                                                                                                                                                                                                                                                                                                                                                                                                               |         |                          |
|                                                                                                                                                                                                                                                                                                                                                                                                                                                                                                                                                                                                                                                                                                                                                                                                                                                                                                                                                                                                                                                                                                                                                                                               |         |                          |

| Parts #  | Description                                  |
|----------|----------------------------------------------|
| M93R-94  | Selector Lever Spring                        |
| M93R-95  | Selector Transfer Bar Spring                 |
| M93R-96  | Selector Transfer Bar<br>Locking Hook Spring |
| M93R-97  | Disconnector Spring                          |
| M93R-98  | Selector Bar Spring                          |
| M93R-99  | Firing Pin Spring                            |
| M93R-100 | Recoil Spring                                |
| M93R-101 | Hammer Strut Spring                          |
| M93R-102 | Trigger Spring                               |
| M93R-103 | Disassembly Lever Pin<br>Spring              |
| M93R-104 | Magazine Catch Spring                        |
| M93R-105 | Slide Catch Lever Spring                     |
| M93R-107 | Cylinder Return Springs                      |
| M93R-108 | Locking Block Spring                         |
| M93R-109 | Jet Nozzle Spring                            |
| M93R-112 | Inner Barrel Clamp Screw                     |
| M93R-113 | Main Seal Cap Screw                          |
| M93R-114 | Selector Lever Allen Screw                   |
| M93R-115 | Selector Bar Bushing Screw                   |
| M93R-116 | Breech Screw                                 |
| M93R-117 | Forward Handle Clip                          |
| M93R-118 | Hammer Strut Pin                             |
| M93R-120 | BB Feed Ramp Pins                            |
| M93R-121 | Hop Up Bucking Ball<br>Bearing               |
| M93R-122 | Selector Lever Ball Bearing                  |
| M93R-123 | Outer Barrel Base Pin                        |
| M93R-122 | Selector Lever Ball Bearing                  |