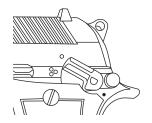

### SAFFTY

To engage the Safety, cock the hammer back and push down on the safety lever. The gun is not ready to fire.

(DOWN = ON = NOT READY TO FIRE)

To disengage the Safety, push up on the safety lever. The gun is ready to fire. (UP = OFF = READY TO FIRE)